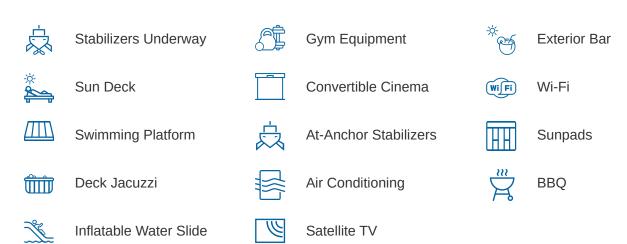

#### NOMAD AMENITIES & TOYS

For a full up-to-date list of leisure facilities or amenities onboard Motor Yacht Nomad please contact your Yacht Charter Broker prior to booking your vacation. If there is a particular water toy that you would like, but it is not listed, then it may be possible to rent this equipment for you.