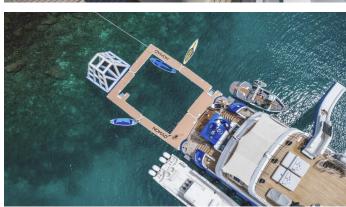

#### NOMAD YACHT CHARTER

Superyacht NOMAD was built in 2019 by Amels. She is a 55m / 180'5 Amels 180 motor yacht with exterior design by Tim Heywood Design and interior styling by Bonesteel Trout Hall . Nomad offers accommodation for up to 12 guests in 6 cabins with additional room for her crew of 13. She features a variety of amenities to ensure comfortable charter vacations, including, Air Conditioning, At Anchor Stabilizers & Stabilisers underway. She also carries an impressive collection of toys as listed below.

#### NOMAD AMENITIES & TOYS

For a full up-to-date list of leisure facilities or amenities onboard Motor Yacht Nomad please contact your Yacht Charter Broker prior to booking your vacation. If there is a particular water toy that you would like, but it is not listed, then it may be possible to rent this equipment for you.