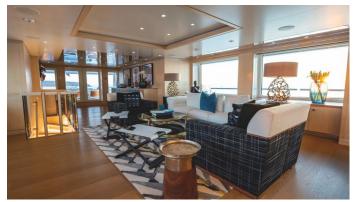

#### NOMAD YACHT CHARTER

Superyacht NOMAD was built in 2019 by Amels. She is a 55m / 180'5 Amels 180 motor yacht with exterior design by Tim Heywood Design and interior styling by Bonesteel Trout Hall . Nomad offers accommodation for up to 12 guests in 6 cabins with additional room for her crew of 13. She features a variety of amenities to ensure comfortable charter vacations, including, Air Conditioning, At Anchor Stabilizers & Stabilisers underway. She also carries an impressive collection of toys as listed below.