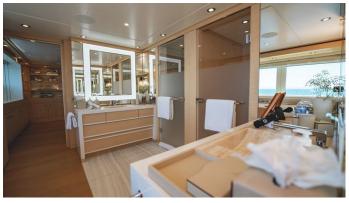

#### NOMAD YACHT CHARTER

Superyacht NOMAD was built in 2019 by Amels. She is a 55m / 180'5 Amels 180 motor yacht with exterior design by Tim Heywood Design and interior styling by Bonesteel Trout Hall . Nomad offers accommodation for up to 12 guests in 6 cabins with additional room for her crew of 13. She features a variety of amenities to ensure comfortable charter vacations, including, Air Conditioning, At Anchor Stabilizers & Stabilisers underway. She also carries an impressive collection of toys as listed below.