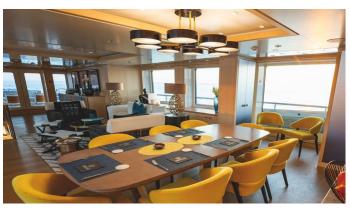

#### NOMAD YACHT CHARTER

Superyacht NOMAD was built in 2019 by Amels. She is a 55m / 180'5 Amels 180 motor yacht with exterior design by Tim Heywood Design and interior styling by Bonesteel Trout Hall . Nomad offers accommodation for up to 12 guests in 6 cabins with additional room for her crew of 13. She features a variety of amenities to ensure comfortable charter vacations, including, Air Conditioning, At Anchor Stabilizers & Stabilisers underway. She also carries an impressive collection of toys as listed below.