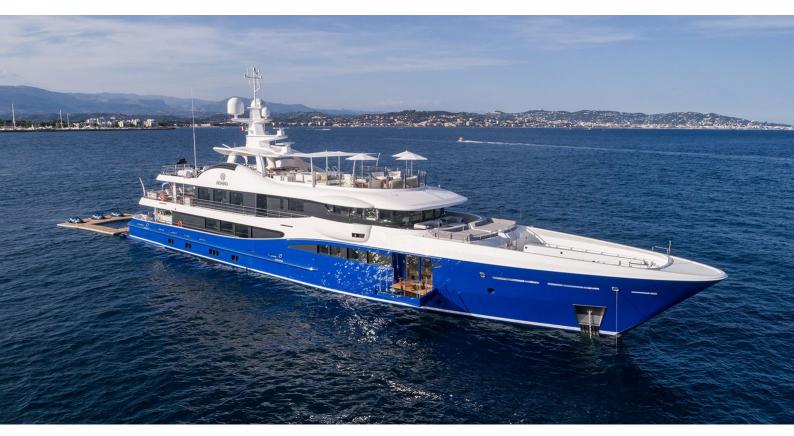

# **NOMAD**

Yacht Charter Details for 'Nomad', the 55m Superyacht built by Amels

#### NOMAD YACHT CHARTER

Superyacht NOMAD was built in 2019 by Amels. She is a 55m / 180'5 Amels 180 motor yacht with exterior design by Tim Heywood Design and interior styling by Bonesteel Trout Hall . Nomad offers accommodation for up to 12 guests in 6 cabins with additional room for her crew of 13. She features a variety of amenities to ensure comfortable charter vacations, including, Air Conditioning, At Anchor Stabilizers & Stabilisers underway. She also carries an impressive collection of toys as listed below.