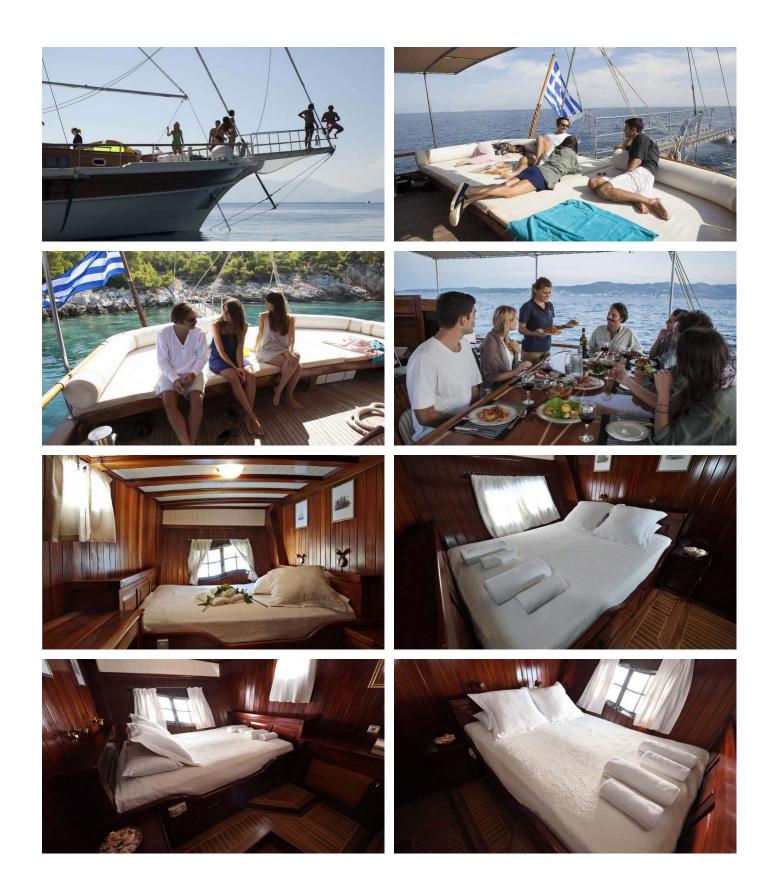

### **ERATO YACHT CHARTER**

Superyacht ERATO was built in 2001 by Custom. She is a 27.5m / 90'3 motor/sailer yacht with exterior design by . Erato offers accommodation for up to 19 guests in 7 cabins with additional room for her crew of 5. She features a variety of amenities to ensure comfortable charter vacations, including, Air Conditioning & WiFi connection on board. She also carries an impressive collection of toys as listed below.

### **ERATO AMENITIES & TOYS**

Wi-Fi

Air Conditioning

For a full up-to-date list of leisure facilities or amenities onboard Motor/Sailer Yacht Erato please contact your Yacht Charter Broker prior to booking your vacation. If there is a particular water toy that you would like, but it is not listed, then it may be possible to rent this equipment for you.