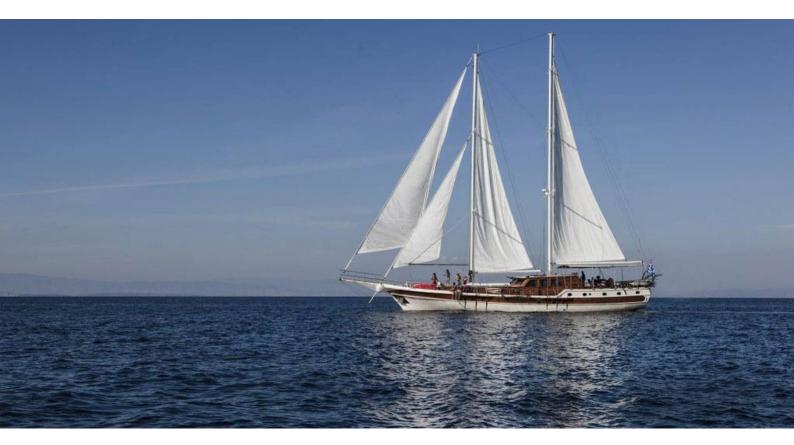

### **ERATO YACHT CHARTER**

Superyacht ERATO was built in 2001 by Custom. She is a 27.5m / 90'3 motor/sailer yacht with exterior design by . Erato offers accommodation for up to 19 guests in 7 cabins with additional room for her crew of 5. She features a variety of amenities to ensure comfortable charter vacations, including, Air Conditioning & WiFi connection on board. She also carries an impressive collection of toys as listed below.