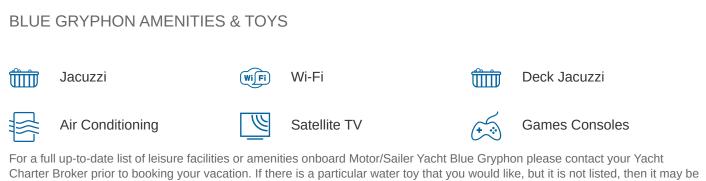

### **BLUE GRYPHON YACHT CHARTER**

Superyacht BLUE GRYPHON was built in 2013 by Prout International. She is a 25.3m / 83' motor/sailer yacht with exterior design by . Blue Gryphon offers accommodation for up to 12 guests in 5 cabins with additional room for her crew of 4. She features a variety of amenities to ensure comfortable charter vacations, including, Air Conditioning, Deck Jacuzzi & WiFi connection on board. She also carries an impressive collection of toys as listed below.

Charter Broker prior to booking your vacation. If there is a particular water toy that you would like, but it is not listed, then it may be possible to rent this equipment for you.

MORE TENDERS, TOYS & YACHT AMMENITIES INFO: