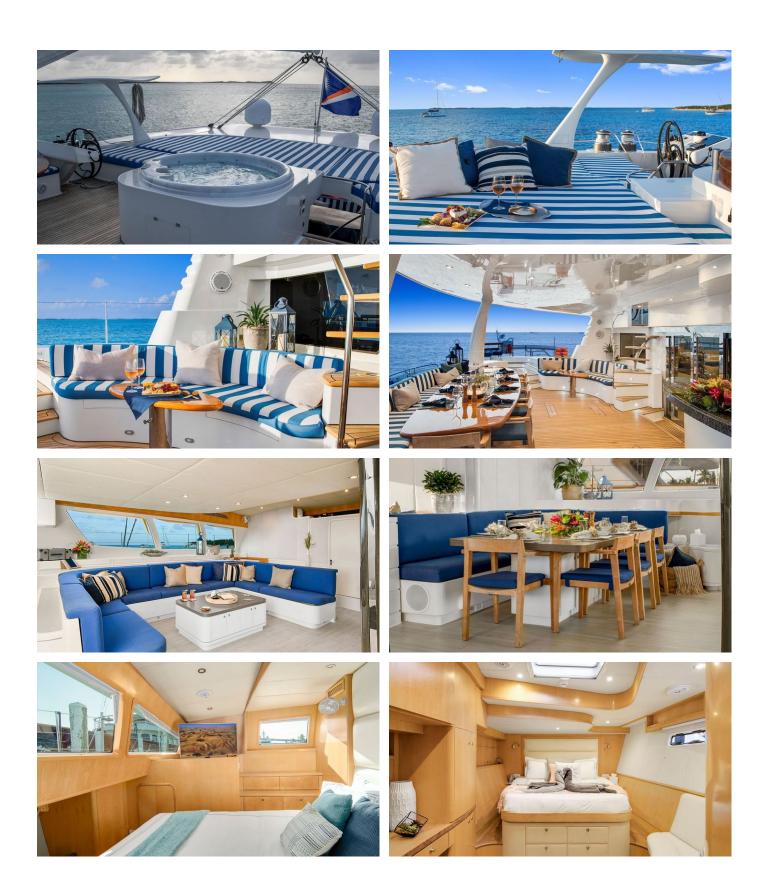

### **BLUE GRYPHON YACHT CHARTER**

Superyacht BLUE GRYPHON was built in 2013 by Prout International. She is a 25.3m / 83' motor/sailer yacht with exterior design by . Blue Gryphon offers accommodation for up to 12 guests in 5 cabins with additional room for her crew of 4. She features a variety of amenities to ensure comfortable charter vacations, including, Air Conditioning, Deck Jacuzzi & WiFi connection on board. She also carries an impressive collection of toys as listed below.

cabins crew

CABIN CONFIGURATION4 Double1 Twin2 Pullman