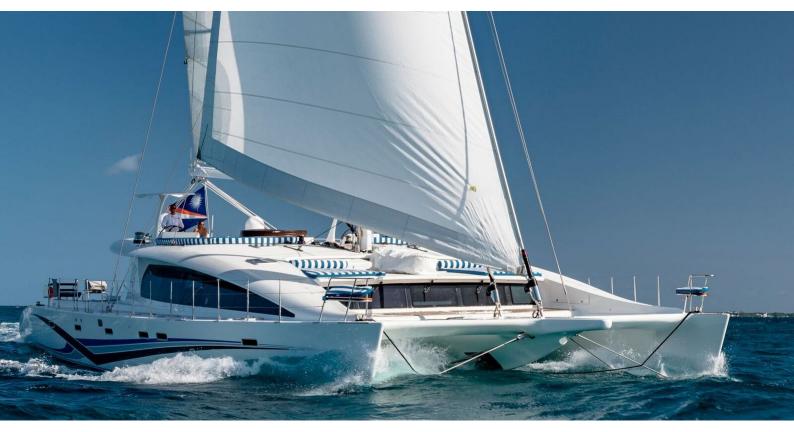

# **BLUE GRYPHON**

Yacht Charter Details for 'Blue Gryphon', the 25.3m Superyacht built by Prout International

### **BLUE GRYPHON YACHT CHARTER**

Superyacht BLUE GRYPHON was built in 2013 by Prout International. She is a 25.3m / 83' motor/sailer yacht with exterior design by . Blue Gryphon offers accommodation for up to 12 guests in 5 cabins with additional room for her crew of 4. She features a variety of amenities to ensure comfortable charter vacations, including, Air Conditioning, Deck Jacuzzi & WiFi connection on board. She also carries an impressive collection of toys as listed below.