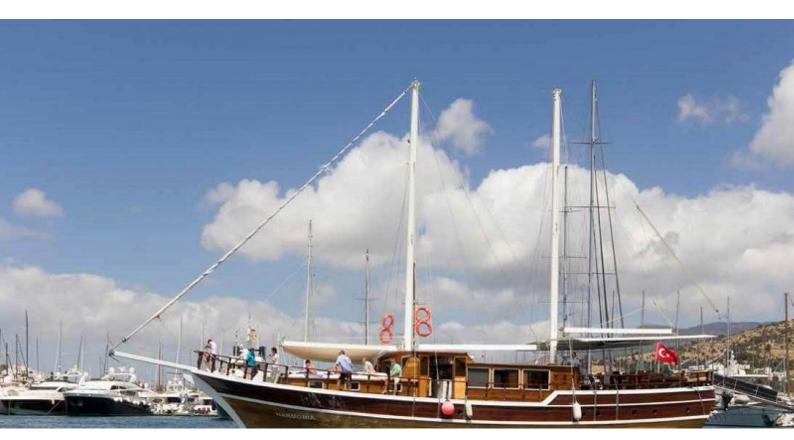

# **HARMONIA**

Yacht Charter Details for 'Harmonia', the 25m Superyacht built by Custom

**SPECIFICATIONS** 

LENGTH 25m / 82'

BEAM DRAFT 6.9m / 22'8 0m / 0'

YEAR REFIT 1995 2017

CRUISING SPEED 9 Knots **ACCOMMODATION** 

### HARMONIA YACHT CHARTER

Superyacht HARMONIA was built in 1995 by Custom. She is a 25m / 82' motor/sailer yacht with exterior design by . Harmonia offers accommodation for up to 23 guests in 8 cabins with additional room for her crew of 3. She features a variety of amenities to ensure comfortable charter vacations, including, Air Conditioning & WiFi connection on board. She also carries an impressive collection of toys as listed below.