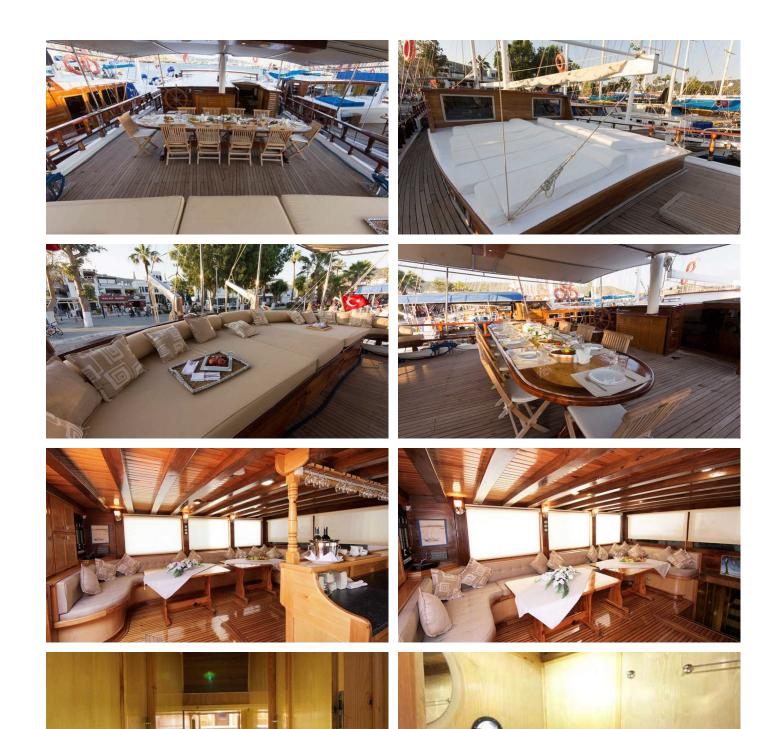

### HARMONIA YACHT CHARTER

Superyacht HARMONIA was built in 1995 by Custom. She is a 25m / 82' motor/sailer yacht with exterior design by . Harmonia offers accommodation for up to 23 guests in 8 cabins with additional room for her crew of 3. She features a variety of amenities to ensure comfortable charter vacations, including, Air Conditioning & WiFi connection on board. She also carries an impressive collection of toys as listed below.

#### HARMONIA AMENITIES & TOYS

Wi-Fi

Air Conditioning

For a full up-to-date list of leisure facilities or amenities onboard Motor/Sailer Yacht Harmonia please contact your Yacht Charter Broker prior to booking your vacation. If there is a particular water toy that you would like, but it is not listed, then it may be possible to rent this equipment for you.