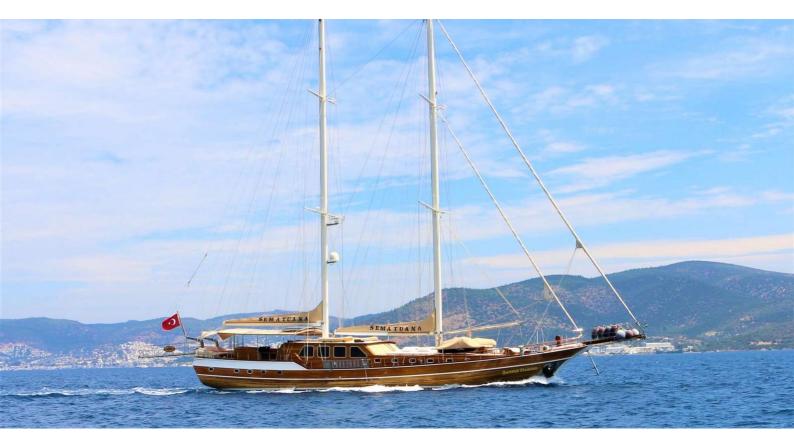

# **SEMA TUANA**

Yacht Charter Details for 'Sema Tuana', the 32m Superyacht built by Custom

**SPECIFICATIONS** 

LENGTH 32m / 105'

BEAM DRAFT 7.4m / 24'3 0m / 0'

YEAR REFIT 2008

CRUISING SPEED 10 Knots **ACCOMMODATION** 

#### SEMA TUANA YACHT CHARTER

Superyacht SEMA TUANA was built in 2008 by Custom. She is a 32m / 105' motor/sailer yacht with exterior design by . Sema Tuana offers accommodation for up to 12 guests in 6 cabins with additional room for her crew of 6. She features a variety of amenities to ensure comfortable charter vacations, includingAir Conditioning. She also carries an impressive collection of toys as listed below.