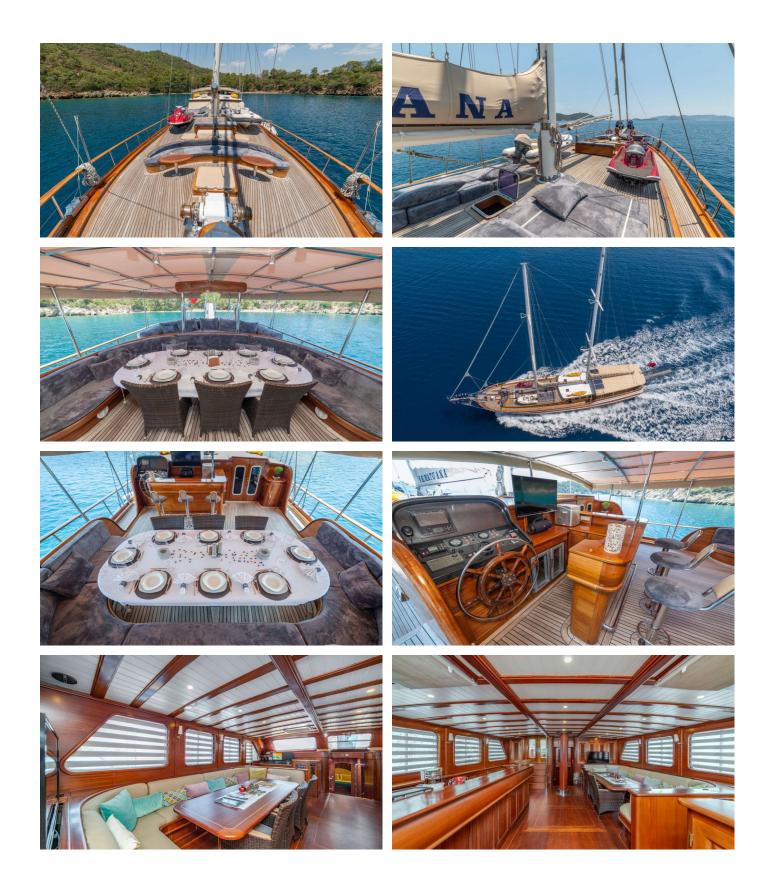

#### SEMA TUANA YACHT CHARTER

Superyacht SEMA TUANA was built in 2008 by Custom. She is a 32m / 105' motor/sailer yacht with exterior design by . Sema Tuana offers accommodation for up to 12 guests in 6 cabins with additional room for her crew of 6. She features a variety of amenities to ensure comfortable charter vacations, includingAir Conditioning. She also carries an impressive collection of toys as listed below.

## SEMA TUANA AMENITIES & TOYS

### Air Conditioning

For a full up-to-date list of leisure facilities or amenities onboard Motor/Sailer Yacht Sema Tuana please contact your Yacht Charter Broker prior to booking your vacation. If there is a particular water toy that you would like, but it is not listed, then it may be possible to rent this equipment for you.