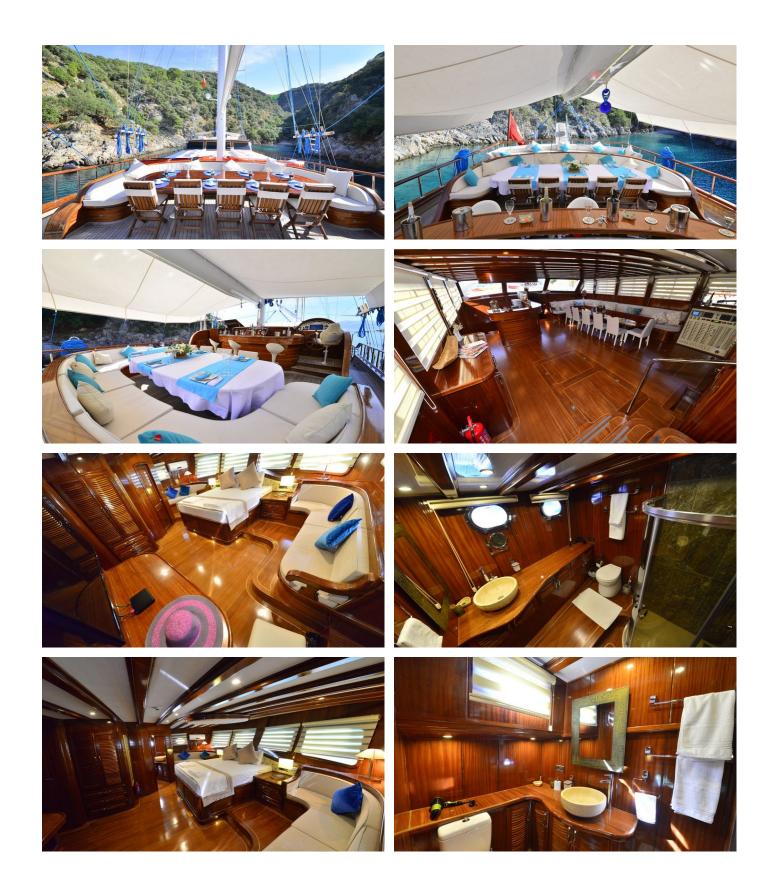

### LYCIAN QUEEN YACHT CHARTER

Superyacht LYCIAN QUEEN was built in 2015 by Custom. She is a 35m / 114'10 motor/sailer yacht with exterior design by . Lycian Queen offers accommodation for up to 18 guests in 8 cabins with additional room for her crew of 6. She features a variety of amenities to ensure comfortable charter vacations, including, Air Conditioning & WiFi connection on board. She also carries an impressive collection of toys as listed below.

### LYCIAN QUEEN AMENITIES & TOYS

Wi-Fi

Air Conditioning

For a full up-to-date list of leisure facilities or amenities onboard Motor/Sailer Yacht Lycian Queen please contact your Yacht Charter Broker prior to booking your vacation. If there is a particular water toy that you would like, but it is not listed, then it may be possible to rent this equipment for you.