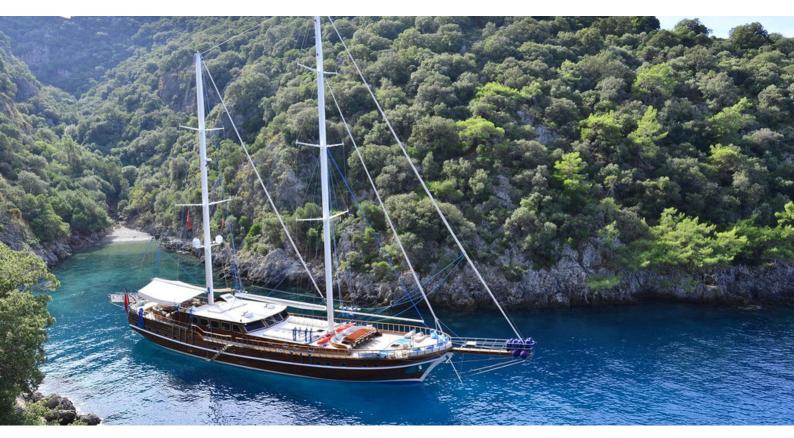

# LYCIAN QUEEN

Yacht Charter Details for 'Lycian Queen', the 35m Superyacht built by Custom

**SPECIFICATIONS** 

LENGTH 35m / 114'10

BEAM DRAFT 8.2m / 26'11 3m / 9'10

YEAR REFIT 2015

CRUISING SPEED 0 Knots

**ACCOMMODATION** 

### LYCIAN QUEEN YACHT CHARTER

Superyacht LYCIAN QUEEN was built in 2015 by Custom. She is a 35m / 114'10 motor/sailer yacht with exterior design by . Lycian Queen offers accommodation for up to 18 guests in 8 cabins with additional room for her crew of 6. She features a variety of amenities to ensure comfortable charter vacations, including, Air Conditioning & WiFi connection on board. She also carries an impressive collection of toys as listed below.