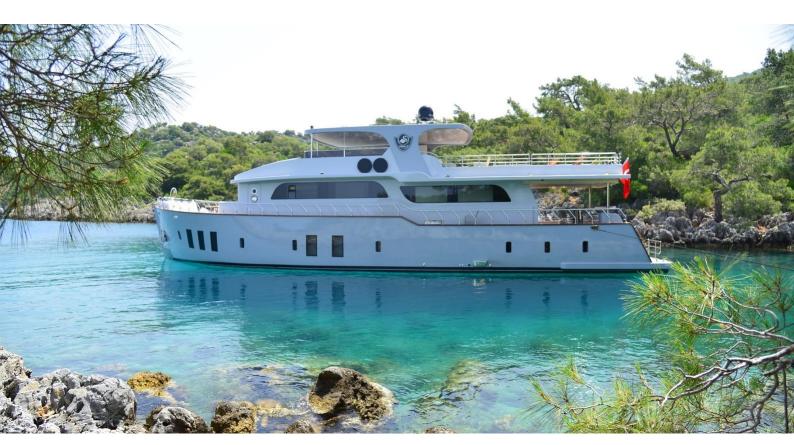

# SIMAY F

Yacht Charter Details for 'Simay F', the 26m Superyacht built by Custom

### SIMAY F YACHT CHARTER

Superyacht SIMAY F was built in 2015 by Custom. She is a 26m / 85'4 motor yacht with exterior design by . Simay F offers accommodation for up to 8 guests in 4 cabins with additional room for her crew of 5. She features a variety of amenities to ensure comfortable charter vacations, including, Swimming Platform, Air Conditioning & Deck Jacuzzi. She also carries an impressive collection of toys as listed below.