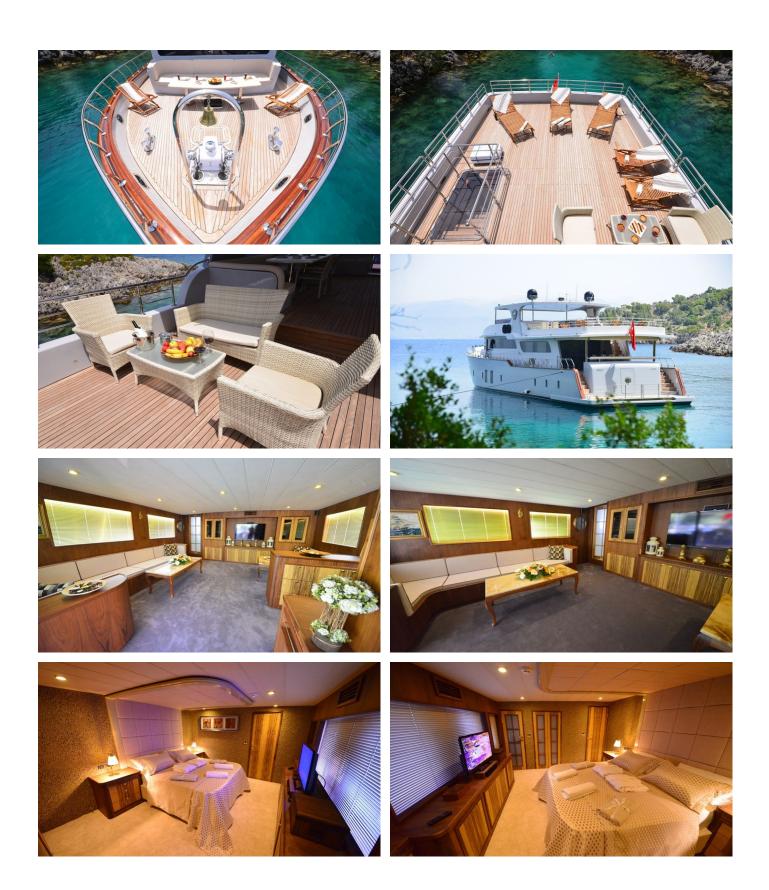

### SIMAY F YACHT CHARTER

Superyacht SIMAY F was built in 2015 by Custom. She is a 26m / 85'4 motor yacht with exterior design by . Simay F offers accommodation for up to 8 guests in 4 cabins with additional room for her crew of 5. She features a variety of amenities to ensure comfortable charter vacations, including, Swimming Platform, Air Conditioning & Deck Jacuzzi. She also carries an impressive collection of toys as listed below.