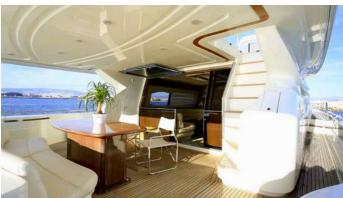

### ADE YEIA YACHT CHARTER

Superyacht ADE YEIA was built in 2004 by Ferretti Yachts. She is a 23.45m / 76'11 motor yacht with exterior design by . Ade Yeia offers accommodation for up to 8 guests in 4 cabins with additional room for her crew of 2. She features a variety of amenities to ensure comfortable charter vacations, including, Air Conditioning & WiFi connection on board. She also carries an impressive collection of toys as listed below.