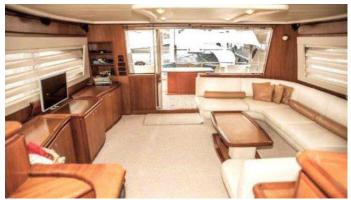

### ADE YEIA YACHT CHARTER

Superyacht ADE YEIA was built in 2004 by Ferretti Yachts. She is a 23.45m / 76'11 motor yacht with exterior design by . Ade Yeia offers accommodation for up to 8 guests in 4 cabins with additional room for her crew of 2. She features a variety of amenities to ensure comfortable charter vacations, including, Air Conditioning & WiFi connection on board. She also carries an impressive collection of toys as listed below.