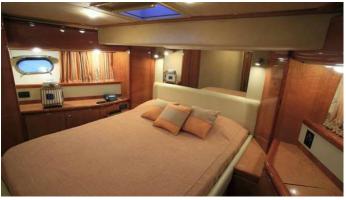

### ADE YEIA YACHT CHARTER

Superyacht ADE YEIA was built in 2004 by Ferretti Yachts. She is a 23.45m / 76'11 motor yacht with exterior design by . Ade Yeia offers accommodation for up to 8 guests in 4 cabins with additional room for her crew of 2. She features a variety of amenities to ensure comfortable charter vacations, including, Air Conditioning & WiFi connection on board. She also carries an impressive collection of toys as listed below.