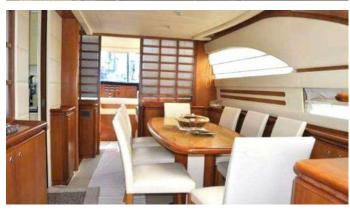

### ADE YEIA YACHT CHARTER

Superyacht ADE YEIA was built in 2004 by Ferretti Yachts. She is a 23.45m / 76'11 motor yacht with exterior design by . Ade Yeia offers accommodation for up to 8 guests in 4 cabins with additional room for her crew of 2. She features a variety of amenities to ensure comfortable charter vacations, including, Air Conditioning & WiFi connection on board. She also carries an impressive collection of toys as listed below.