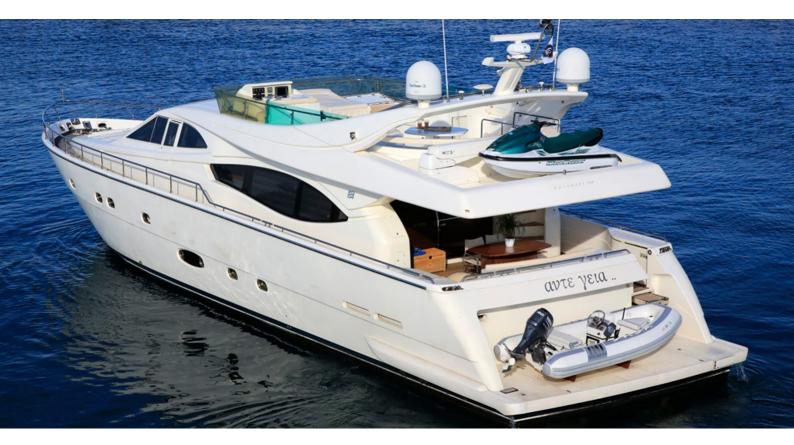

# **ADE YEIA**

Yacht Charter Details for 'Ade Yeia', the 23.45m Superyacht built by Ferretti Yachts

**SPECIFICATIONS** 

LENGTH 23.45m / 76'11

BEAM DRAFT

5.95m / 19'6 1.68m / 5'6

YEAR REFIT 2004

CRUISING SPEED 24 Knots **ACCOMMODATION** 

### ADE YEIA YACHT CHARTER

Superyacht ADE YEIA was built in 2004 by Ferretti Yachts. She is a 23.45m / 76'11 motor yacht with exterior design by . Ade Yeia offers accommodation for up to 8 guests in 4 cabins with additional room for her crew of 2. She features a variety of amenities to ensure comfortable charter vacations, including, Air Conditioning & WiFi connection on board. She also carries an impressive collection of toys as listed below.