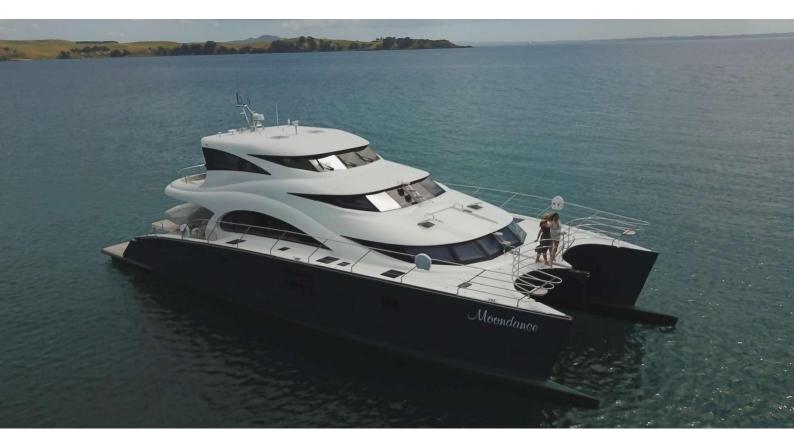

## MOONDANCE

Yacht Charter Details for 'Moondance', the 21.34m Superyacht built by Sunreef Yachts

**SPECIFICATIONS** 

LENGTH 21.34m / 70'

BEAM DRAFT 9.27m / 30'5 1.83m / 6'

YEAR REFIT 2016

CRUISING SPEED 10 Knots **ACCOMMODATION** 

## MOONDANCE YACHT CHARTER

Superyacht MOONDANCE was built in 2016 by Sunreef Yachts. She is a 21.34m / 70' 70 Sunreef Power motor yacht with exterior design by . Moondance offers accommodation for up to 6 guests in 3 cabins with additional room for her crew of 2. She features a variety of amenities to ensure comfortable charter vacations, including, Air Conditioning & Jacuzzi (on deck). She also carries an impressive collection of toys as listed below.