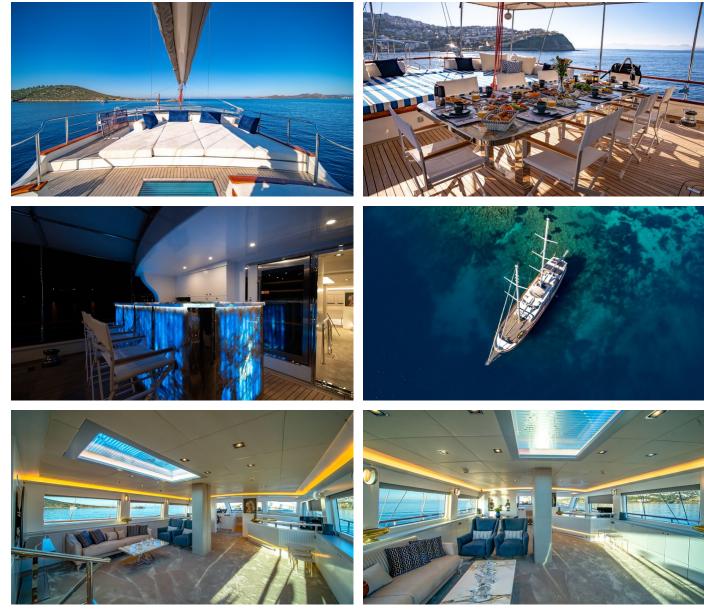

#### **DOUBLE EAGLE AMENITIES & TOYS**

Wi-Fi

Sunpads

Air Conditioning

## **Games Consoles**

For a full up-to-date list of leisure facilities or amenities onboard Motor/Sailer Yacht Double Eagle please contact your Yacht Charter Broker prior to booking your vacation. If there is a particular water toy that you would like, but it is not listed, then it may be possible to rent this equipment for you.