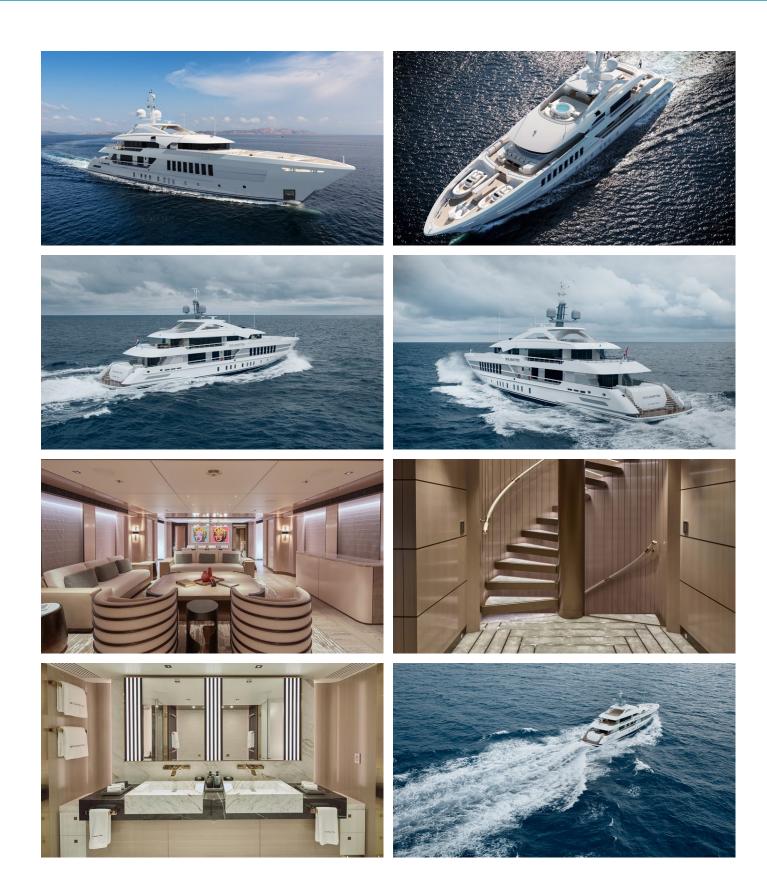

## JUNO

Yacht Charter Details for 'Juno', the 55m Superyacht built by Heesen

**SPECIFICATIONS** 

**LENGTH** 55m / 180'5

BEAM DRAFT 9.6m / 31'6 3.17m / 10'5

YEAR REFIT 2020

CRUISING SPEED 14 Knots ACCOMMODATION

## JUNO AMENITIES & TOYS

Jacuzzi

Tender Garage

Stabilizers Underway

**Bow Thruster** 

Crane

Wi-Fi

At-Anchor Stabilizers

Air Conditioning

Deck Jacuzzi

Gym

BBQ

Satellite TV