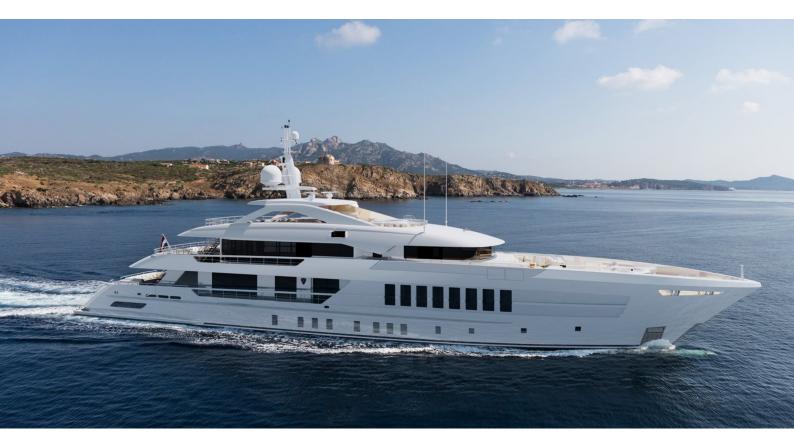

## JUNO

Yacht Charter Details for 'Juno', the 55m Superyacht built by Heesen

**SPECIFICATIONS** 

**LENGTH** 55m / 180'5

BEAM DRAFT 9.6m / 31'6 3.17m / 10'5

YEAR REFIT 2020

CRUISING SPEED 14 Knots ACCOMMODATION