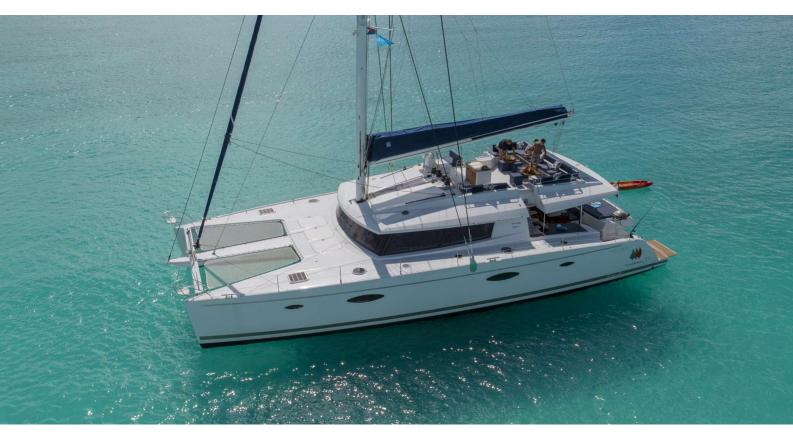

## **NENNE**

Yacht Charter Details for 'Nenne', the 20.44m Superyacht built by Fountaine Pajot

**SPECIFICATIONS** 

LENGTH 20.44m / 67'1

BEAM DRAFT 9.5m / 31'2 1.55m / 5'1

YEAR REFIT 2014

CRUISING SPEED 8 Knots **ACCOMMODATION** 

## NENNE YACHT CHARTER

Superyacht NENNE was built in 2014 by Fountaine Pajot. She is a 20.44m / 67'1 motor/sailer yacht with exterior design by . Nenne offers accommodation for up to 8 guests in 4 cabins with additional room for her crew of 3. She features a variety of amenities to ensure comfortable charter vacations. She also carries an impressive collection of toys as listed below.