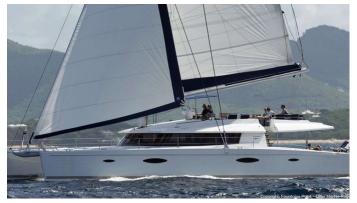

## **NENNE**

Yacht Charter Details for 'Nenne', the 20.44m Superyacht built by Fountaine Pajot

**SPECIFICATIONS** 

LENGTH 20.44m / 67'1

BEAM DRAFT 9.5m / 31'2 1.55m / 5'1

YEAR REFIT 2014

CRUISING SPEED 8 Knots **ACCOMMODATION** 

## NENNE YACHT CHARTER

Superyacht NENNE was built in 2014 by Fountaine Pajot. She is a 20.44m / 67'1 motor/sailer yacht with exterior design by . Nenne offers accommodation for up to 8 guests in 4 cabins with additional room for her crew of 3. She features a variety of amenities to ensure comfortable charter vacations. She also carries an impressive collection of toys as listed below.