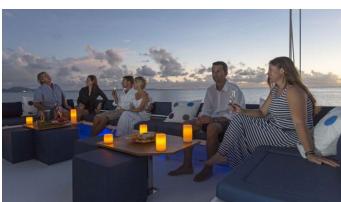

## NENNE YACHT CHARTER

Superyacht NENNE was built in 2014 by Fountaine Pajot. She is a 20.44m / 67'1 motor/sailer yacht with exterior design by . Nenne offers accommodation for up to 8 guests in 4 cabins with additional room for her crew of 3. She features a variety of amenities to ensure comfortable charter vacations. She also carries an impressive collection of toys as listed below.