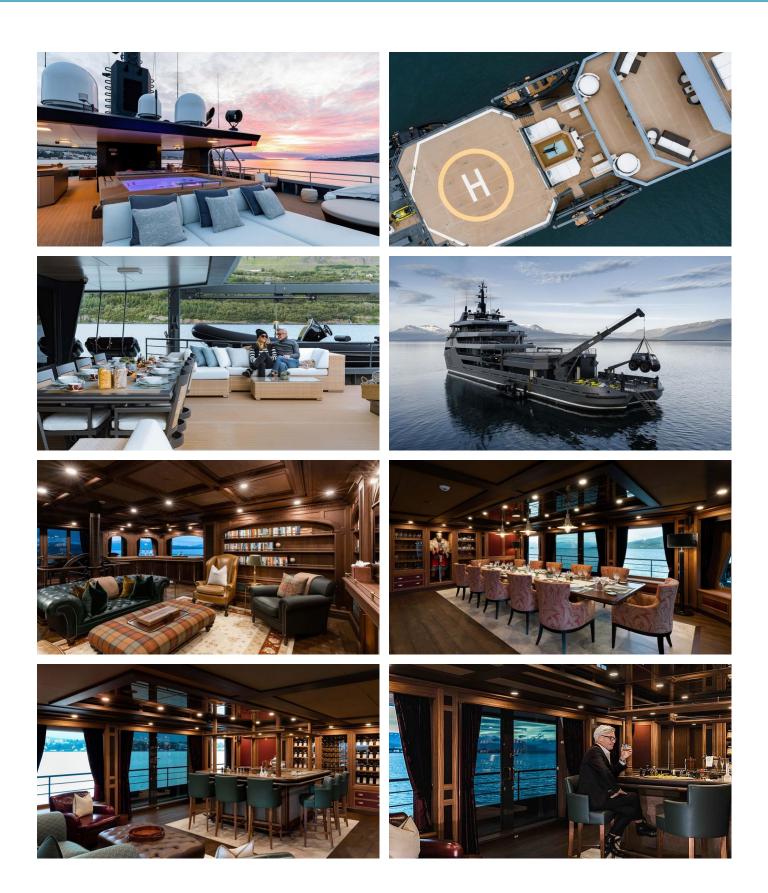

### Q YACHT CHARTER

Superyacht Q was built in 2012 by Royal Niestern Sander. She is a 68.2m / 223'9 Conversion motor yacht with exterior design by RWD and interior styling by RWD. Q offers accommodation for up to 12 guests in 8 cabins with additional room for her crew of 13. She features a variety of amenities to ensure comfortable charter vacations, including, Air Conditioning, Deck Jacuzzi, Gym/ exercise equipment, WiFi connection on board, Helipad, Massage Room, Spa, Steam room, Stabilizers at Anchor, Stabilisers underway & Swimming Pool. She also carries an impressive collection of toys as listed below.

For a full up-to-date list of leisure facilities or amenities onboard Motor Yacht Q please contact your Yacht Charter Broker prior to booking your vacation. If there is a particular water toy that you would like, but it is not listed, then it may be possible to rent this equipment for you.