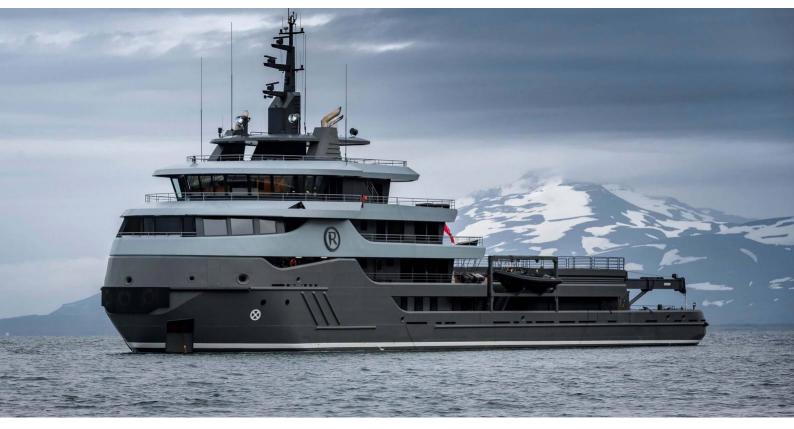

Yacht Charter Details for 'Q', the 68.2m Superyacht built by Royal Niestern Sander

### Q YACHT CHARTER

Superyacht Q was built in 2012 by Royal Niestern Sander. She is a 68.2m / 223'9 Conversion motor yacht with exterior design by RWD and interior styling by RWD. Q offers accommodation for up to 12 guests in 8 cabins with additional room for her crew of 13. She features a variety of amenities to ensure comfortable charter vacations, including, Air Conditioning, Deck Jacuzzi, Gym/ exercise equipment, WiFi connection on board, Helipad, Massage Room, Spa, Steam room, Stabilizers at Anchor, Stabilisers underway & Swimming Pool. She also carries an impressive collection of toys as listed below.