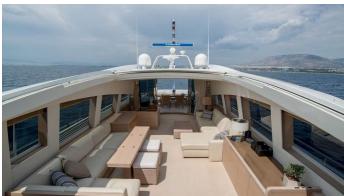

#### SUN ANEMOS YACHT CHARTER

Superyacht SUN ANEMOS was built in 2009 by Couach. She is a 28.7m / 94'2 Couach 2800 OPEN motor yacht with exterior design by Guy Couach and interior styling by Franck Reynaud Marie Couach. Sun Anemos offers accommodation for up to 9 guests in 4 cabins with additional room for her crew of 4. She features a variety of amenities to ensure comfortable charter vacations, including, Air Conditioning & WiFi connection on board. She also carries an impressive collection of toys as listed below.

## SUN ANEMOS AMENITIES & TOYS

Wi-Fi

Air Conditioning

For a full up-to-date list of leisure facilities or amenities onboard Motor Yacht Sun Anemos please contact your Yacht Charter Broker prior to booking your vacation. If there is a particular water toy that you would like, but it is not listed, then it may be possible to rent this equipment for you.