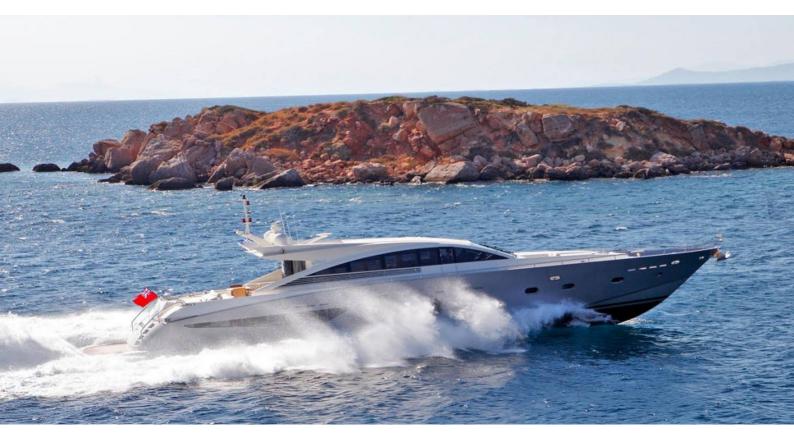

# **SUN ANEMOS**

Yacht Charter Details for 'Sun Anemos', the 28.7m Superyacht built by Couach

**SPECIFICATIONS** 

LENGTH 28.7m / 94'2

BEAM DRAFT 6.5m / 21'4 1.8m / 5'11

YEAR REFIT 2009

CRUISING SPEED 28 Knots **ACCOMMODATION** 

#### SUN ANEMOS YACHT CHARTER

Superyacht SUN ANEMOS was built in 2009 by Couach. She is a 28.7m / 94'2 Couach 2800 OPEN motor yacht with exterior design by Guy Couach and interior styling by Franck Reynaud Marie Couach. Sun Anemos offers accommodation for up to 9 guests in 4 cabins with additional room for her crew of 4. She features a variety of amenities to ensure comfortable charter vacations, including, Air Conditioning & WiFi connection on board. She also carries an impressive collection of toys as listed below.