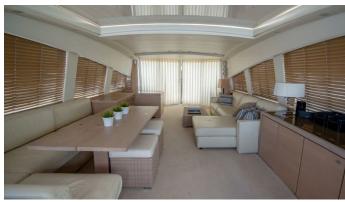

#### SUN ANEMOS YACHT CHARTER

Superyacht SUN ANEMOS was built in 2009 by Couach. She is a 28.7m / 94'2 Couach 2800 OPEN motor yacht with exterior design by Guy Couach and interior styling by Franck Reynaud Marie Couach. Sun Anemos offers accommodation for up to 9 guests in 4 cabins with additional room for her crew of 4. She features a variety of amenities to ensure comfortable charter vacations, including, Air Conditioning & WiFi connection on board. She also carries an impressive collection of toys as listed below.