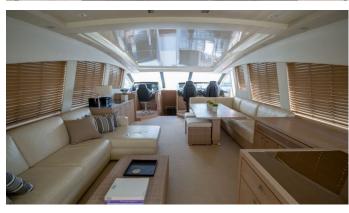

#### SUN ANEMOS YACHT CHARTER

Superyacht SUN ANEMOS was built in 2009 by Couach. She is a 28.7m / 94'2 Couach 2800 OPEN motor yacht with exterior design by Guy Couach and interior styling by Franck Reynaud Marie Couach. Sun Anemos offers accommodation for up to 9 guests in 4 cabins with additional room for her crew of 4. She features a variety of amenities to ensure comfortable charter vacations, including, Air Conditioning & WiFi connection on board. She also carries an impressive collection of toys as listed below.