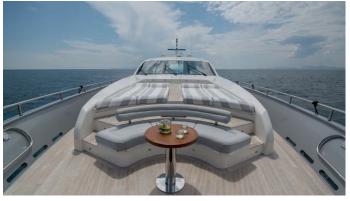

#### SUN ANEMOS YACHT CHARTER

Superyacht SUN ANEMOS was built in 2009 by Couach. She is a 28.7m / 94'2 Couach 2800 OPEN motor yacht with exterior design by Guy Couach and interior styling by Franck Reynaud Marie Couach. Sun Anemos offers accommodation for up to 9 guests in 4 cabins with additional room for her crew of 4. She features a variety of amenities to ensure comfortable charter vacations, including, Air Conditioning & WiFi connection on board. She also carries an impressive collection of toys as listed below.

## SUN ANEMOS AMENITIES & TOYS

Wi-Fi

Air Conditioning

For a full up-to-date list of leisure facilities or amenities onboard Motor Yacht Sun Anemos please contact your Yacht Charter Broker prior to booking your vacation. If there is a particular water toy that you would like, but it is not listed, then it may be possible to rent this equipment for you.