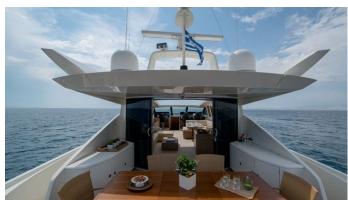

#### SUN ANEMOS YACHT CHARTER

Superyacht SUN ANEMOS was built in 2009 by Couach. She is a 28.7m / 94'2 Couach 2800 OPEN motor yacht with exterior design by Guy Couach and interior styling by Franck Reynaud Marie Couach. Sun Anemos offers accommodation for up to 9 guests in 4 cabins with additional room for her crew of 4. She features a variety of amenities to ensure comfortable charter vacations, including, Air Conditioning & WiFi connection on board. She also carries an impressive collection of toys as listed below.

## SUN ANEMOS AMENITIES & TOYS

Wi-Fi

Air Conditioning

For a full up-to-date list of leisure facilities or amenities onboard Motor Yacht Sun Anemos please contact your Yacht Charter Broker prior to booking your vacation. If there is a particular water toy that you would like, but it is not listed, then it may be possible to rent this equipment for you.