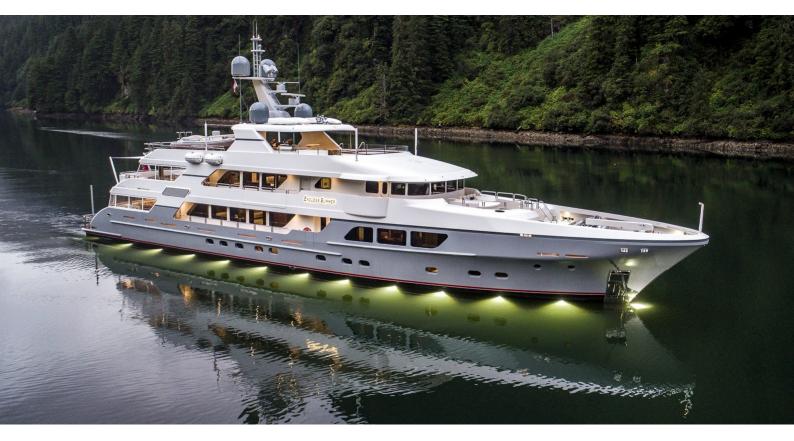

## **ENDLESS SUMMER**

Yacht Charter Details for 'Endless Summer', the 49.9m Superyacht built by Delta Marine

**SPECIFICATIONS** 

LENGTH

49.9m / 163'9

BEAM DRAFT 9m / 29'6 3m / 9'10

YEAR REFIT

2017

**CRUISING SPEED** 

15 Knots

**ACCOMMODATION** 

GUESTS CABINS CREW

12 6 9

**CABIN CONFIGURATION** 

1 Master2 Double1 Single1 Double/Twin1 Pullman

NOT FOR CHARTER