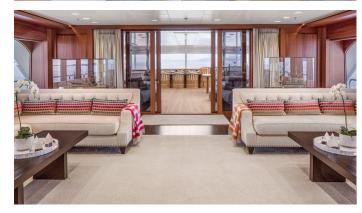

## **ENDLESS SUMMER**

Yacht Charter Details for 'Endless Summer', the 49.9m Superyacht built by Delta Marine

**SPECIFICATIONS** 

LENGTH

49.9m / 163'9

BEAM DRAFT 9m / 29'6 3m / 9'10

YEAR REFIT

2017