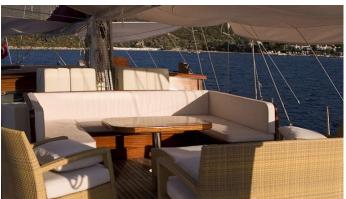

## THE BLUE YACHT CHARTER

Superyacht THE BLUE was built in 1997 by Custom. She is a 27.5m / 90'3 sail yacht with exterior design by . The Blue offers accommodation for up to 10 guests in 5 cabins with additional room for her crew of 5. She features a variety of amenities to ensure comfortable charter vacations. She also carries an impressive collection of toys as listed below.