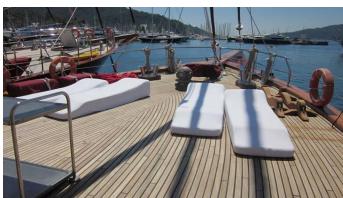

## THE BLUE YACHT CHARTER

Superyacht THE BLUE was built in 1997 by Custom. She is a 27.5m / 90'3 sail yacht with exterior design by . The Blue offers accommodation for up to 10 guests in 5 cabins with additional room for her crew of 5. She features a variety of amenities to ensure comfortable charter vacations. She also carries an impressive collection of toys as listed below.

### THE BLUE AMENITIES & TOYS

Wi-Fi

Air Conditioning

For a full up-to-date list of leisure facilities or amenities onboard Sail Yacht The Blue please contact your Yacht Charter Broker prior to booking your vacation. If there is a particular water toy that you would like, but it is not listed, then it may be possible to rent this equipment for you.