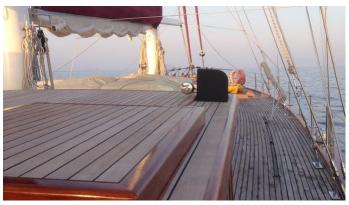

## THE BLUE YACHT CHARTER

Superyacht THE BLUE was built in 1997 by Custom. She is a 27.5m / 90'3 sail yacht with exterior design by . The Blue offers accommodation for up to 10 guests in 5 cabins with additional room for her crew of 5. She features a variety of amenities to ensure comfortable charter vacations. She also carries an impressive collection of toys as listed below.