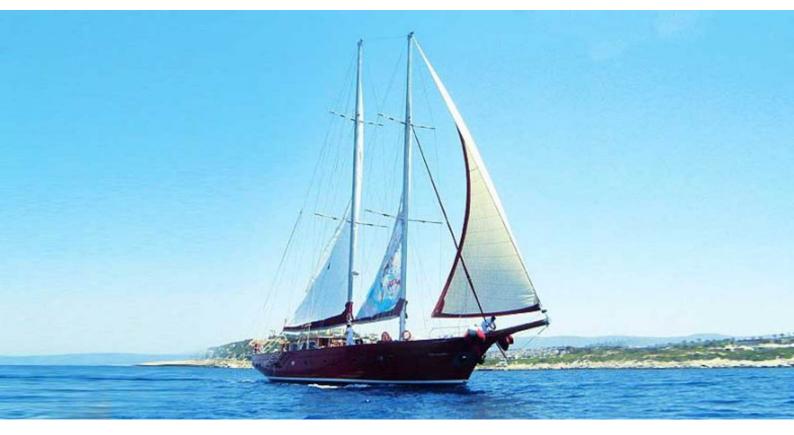

# THE BLUE

Yacht Charter Details for 'The Blue', the 27.5m Superyacht built by Custom

## THE BLUE YACHT CHARTER

Superyacht THE BLUE was built in 1997 by Custom. She is a 27.5m / 90'3 sail yacht with exterior design by . The Blue offers accommodation for up to 10 guests in 5 cabins with additional room for her crew of 5. She features a variety of amenities to ensure comfortable charter vacations. She also carries an impressive collection of toys as listed below.