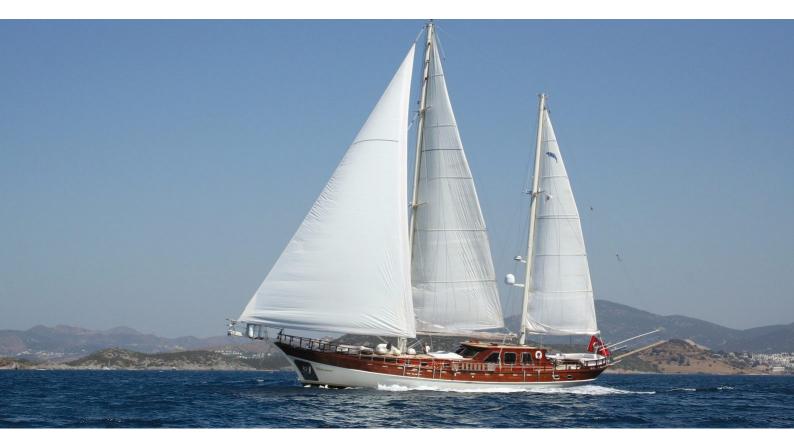

# WHITE GOOSE

Yacht Charter Details for 'White Goose', the 23.9m Superyacht built by Bodrum Shipyard

**SPECIFICATIONS** 

LENGTH 23.9m / 78'5

**BEAM** DRAFT 2.68m / 8'10 6.6m / 21'8

YEAR **REFIT** 2011 2017

### WHITE GOOSE YACHT CHARTER

Superyacht WHITE GOOSE was built in 2011 by Bodrum Shipyard. She is a 23.9m / 78'5 sail yacht with exterior design by . White Goose offers accommodation for up to 6 guests in 3 cabins with additional room for her crew of 4. She features a variety of amenities to ensure comfortable charter vacations, including, Air Conditioning & Bow Thruster. She also carries an impressive collection of toys as listed below.