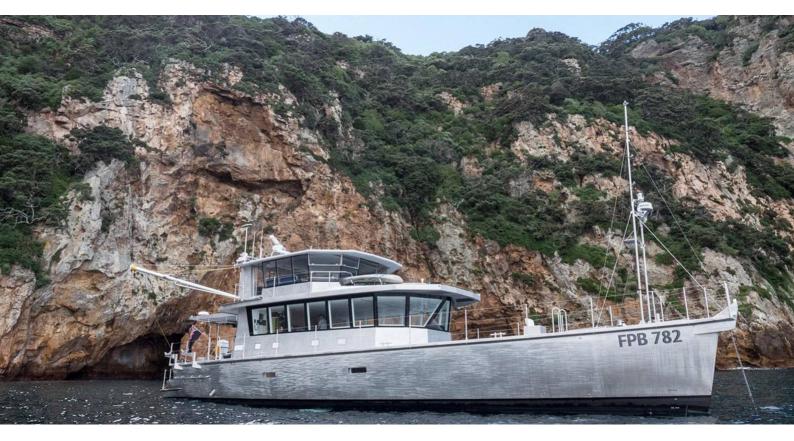

## **GREY WOLF II**

Yacht Charter Details for 'Grey Wolf II', the 26.19m Superyacht built by Circa Marine & Industrial

**SPECIFICATIONS** 

LENGTH

26.19m / 85'11

BEAM DRAFT

6.38m / 20'11 1.8m / 5'11

YEAR REFIT

## **GREY WOLF II YACHT CHARTER**

Superyacht GREY WOLF II was built in 2017 by Circa Marine & Industrial. She is a 26.19m / 85'11 FBP 78 motor yacht with exterior design by . Grey Wolf II offers accommodation for up to 7 guests in 3 cabins with additional room for her crew of 3. She features a variety of amenities to ensure comfortable charter vacations. She also carries an impressive collection of toys as listed below.