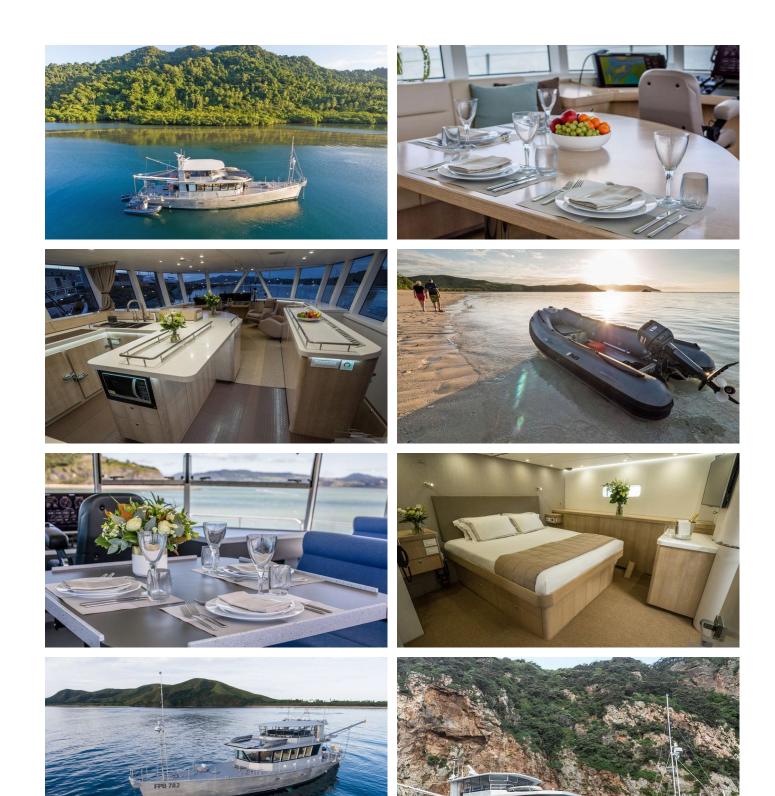

## **GREY WOLF II YACHT CHARTER**

Superyacht GREY WOLF II was built in 2017 by Circa Marine & Industrial. She is a 26.19m / 85'11 FBP 78 motor yacht with exterior design by . Grey Wolf II offers accommodation for up to 7 guests in 3 cabins with additional room for her crew of 3. She features a variety of amenities to ensure comfortable charter vacations. She also carries an impressive collection of toys as listed below.

## **GREY WOLF II AMENITIES & TOYS**

For a full up-to-date list of leisure facilities or amenities onboard Motor Yacht Grey Wolf II please contact your Yacht Charter Broker prior to booking your vacation. If there is a particular water toy that you would like, but it is not listed, then it may be possible to rent this equipment for you.