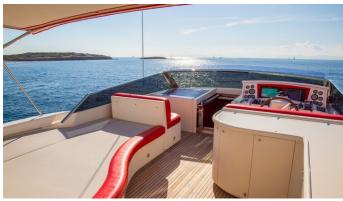

### ALBATOR YACHT CHARTER

Superyacht ALBATOR was built in 2006 by Posillipo. She is a 25.5m / 83'8 Technema 85 motor yacht with exterior design by . Albator offers accommodation for up to 10 guests in 4 cabins with additional room for her crew of 4. She features a variety of amenities to ensure comfortable charter vacations, including, Air Conditioning & WiFi connection on board. She also carries an impressive collection of toys as listed below.