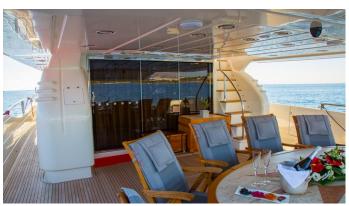

### ALBATOR YACHT CHARTER

Superyacht ALBATOR was built in 2006 by Posillipo. She is a 25.5m / 83'8 Technema 85 motor yacht with exterior design by . Albator offers accommodation for up to 10 guests in 4 cabins with additional room for her crew of 4. She features a variety of amenities to ensure comfortable charter vacations, including, Air Conditioning & WiFi connection on board. She also carries an impressive collection of toys as listed below.