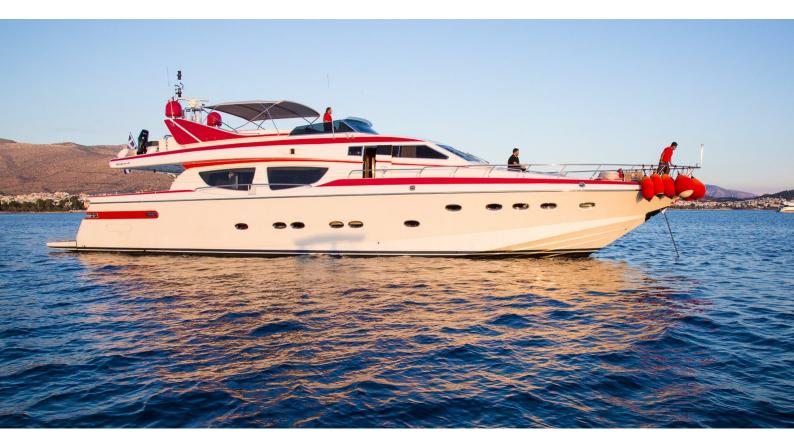

# **ALBATOR**

Yacht Charter Details for 'Albator', the 25.5m Superyacht built by Posillipo

**SPECIFICATIONS** 

LENGTH 25.5m / 83'8

**BEAM** DRAFT 6.32m / 20'9 0m / 0'

YEAR **REFIT** 2006 2016

**CRUISING SPEED** 27 Knots

### ALBATOR YACHT CHARTER

Superyacht ALBATOR was built in 2006 by Posillipo. She is a 25.5m / 83'8 Technema 85 motor yacht with exterior design by . Albator offers accommodation for up to 10 guests in 4 cabins with additional room for her crew of 4. She features a variety of amenities to ensure comfortable charter vacations, including, Air Conditioning & WiFi connection on board. She also carries an impressive collection of toys as listed below.