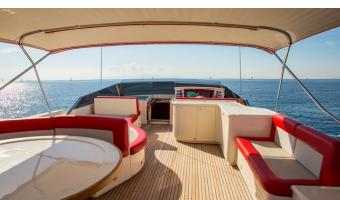

### ALBATOR YACHT CHARTER

Superyacht ALBATOR was built in 2006 by Posillipo. She is a 25.5m / 83'8 Technema 85 motor yacht with exterior design by . Albator offers accommodation for up to 10 guests in 4 cabins with additional room for her crew of 4. She features a variety of amenities to ensure comfortable charter vacations, including, Air Conditioning & WiFi connection on board. She also carries an impressive collection of toys as listed below.