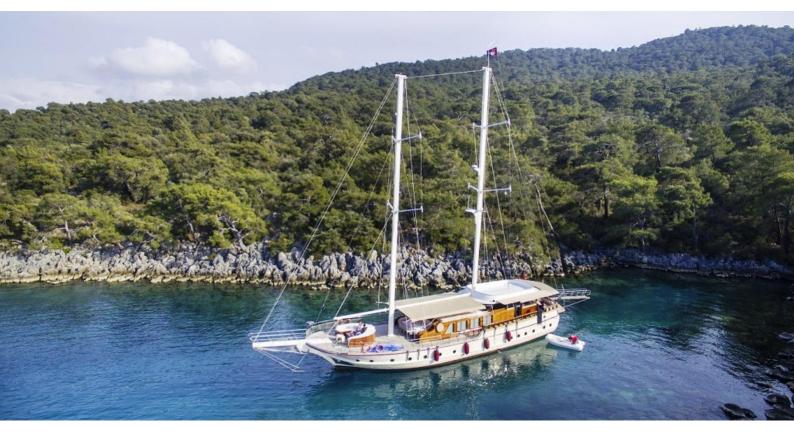

## PINA

Yacht Charter Details for 'Pina', the 26m Superyacht built by Custom

**SPECIFICATIONS** 

LENGTH 26m / 85'4

BEAM DRAFT 7m / 23' 0m / 0'

YEAR REFIT 2008 2017

CRUISING SPEED

9 Knots

## PINA YACHT CHARTER

Superyacht PINA was built in 2008 by Custom. She is a 26m / 85'4 sail yacht with exterior design by . Pina offers accommodation for up to 12 guests in 6 cabins with additional room for her crew of 4. She features a variety of amenities to ensure comfortable charter vacations. She also carries an impressive collection of toys as listed below.