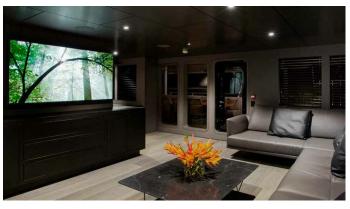

# THE BEAST YACHT CHARTER

Superyacht THE BEAST was built in 2019 by Profab Central Engineering Ltd. She is a 39.19m / 128'7 Custom motor yacht with exterior design by LOMOcean and interior styling by Oceania Interiors . The Beast offers accommodation for up to 12 guests in 5 cabins with additional room for her crew of 9. She features a variety of amenities to ensure comfortable charter vacations, including, BBQ & Tender Garage. She also carries an impressive collection of toys as listed below.