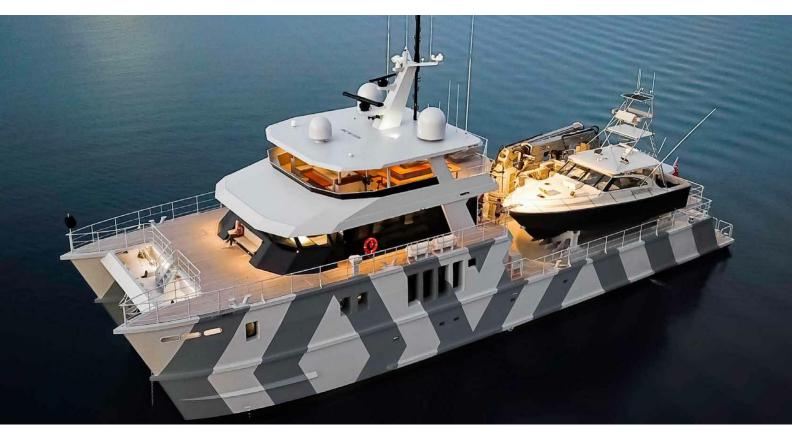

# THE BEAST

Yacht Charter Details for 'The Beast', the 39.19m Superyacht built by Profab Central Engineering
Ltd

**SPECIFICATIONS** 

LENGTH

39.19m / 128'7

BEAM DRAFT 12m / 39'4 2.5m / 8'2

YEAR REFIT 2019

CRUISING SPEED 10 Knots ACCOMMODATION

# THE BEAST YACHT CHARTER

Superyacht THE BEAST was built in 2019 by Profab Central Engineering Ltd. She is a 39.19m / 128'7 Custom motor yacht with exterior design by LOMOcean and interior styling by Oceania Interiors . The Beast offers accommodation for up to 12 guests in 5 cabins with additional room for her crew of 9. She features a variety of amenities to ensure comfortable charter vacations, including, BBQ & Tender Garage. She also carries an impressive collection of toys as listed below.