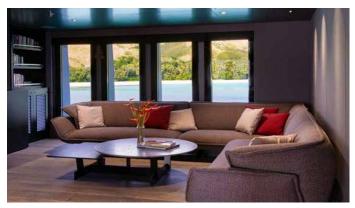

# THE BEAST YACHT CHARTER

Superyacht THE BEAST was built in 2019 by Profab Central Engineering Ltd. She is a 39.19m / 128'7 Custom motor yacht with exterior design by LOMOcean and interior styling by Oceania Interiors . The Beast offers accommodation for up to 12 guests in 5 cabins with additional room for her crew of 9. She features a variety of amenities to ensure comfortable charter vacations, including, BBQ & Tender Garage. She also carries an impressive collection of toys as listed below.