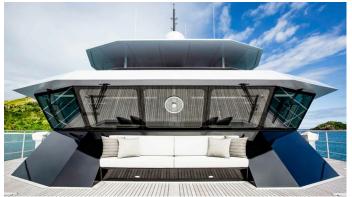

# THE BEAST YACHT CHARTER

Superyacht THE BEAST was built in 2019 by Profab Central Engineering Ltd. She is a 39.19m / 128'7 Custom motor yacht with exterior design by LOMOcean and interior styling by Oceania Interiors . The Beast offers accommodation for up to 12 guests in 5 cabins with additional room for her crew of 9. She features a variety of amenities to ensure comfortable charter vacations, including, BBQ & Tender Garage. She also carries an impressive collection of toys as listed below.