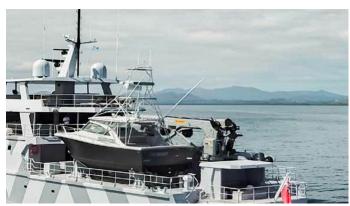

# THE BEAST

Yacht Charter Details for 'The Beast', the 39.19m Superyacht built by Profab Central Engineering
Ltd

**SPECIFICATIONS** 

LENGTH

39.19m / 128'7

BEAM DRAFT 12m / 39'4 2.5m / 8'2

YEAR REFIT 2019

CRUISING SPEED 10 Knots ACCOMMODATION

# THE BEAST YACHT CHARTER

Superyacht THE BEAST was built in 2019 by Profab Central Engineering Ltd. She is a 39.19m / 128'7 Custom motor yacht with exterior design by LOMOcean and interior styling by Oceania Interiors . The Beast offers accommodation for up to 12 guests in 5 cabins with additional room for her crew of 9. She features a variety of amenities to ensure comfortable charter vacations, including, BBQ & Tender Garage. She also carries an impressive collection of toys as listed below.