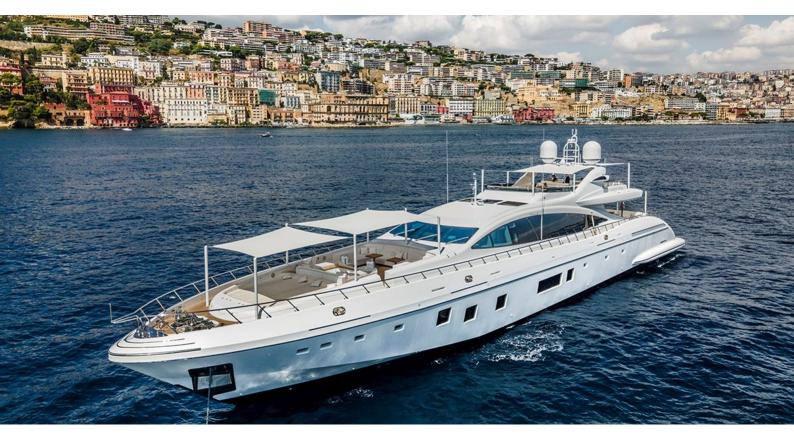

## UU

Yacht Charter Details for 'UU', the 49.91m Superyacht built by Overmarine

**SPECIFICATIONS** 

LENGTH 49.91m / 163'9

BEAM DRAFT 9.2m / 30'2 1.9m / 6'3

YEAR REFIT 2021

CRUISING SPEED 30 Knots ACCOMMODATION

GUESTS CABINS CREW

L2 6 9

CABIN CONFIGURATION

5 Double 1 Twin

1 Double/Twin

NOT FOR CHARTER

This is yacht is not available for charter

FOR MORE INFORMATION: