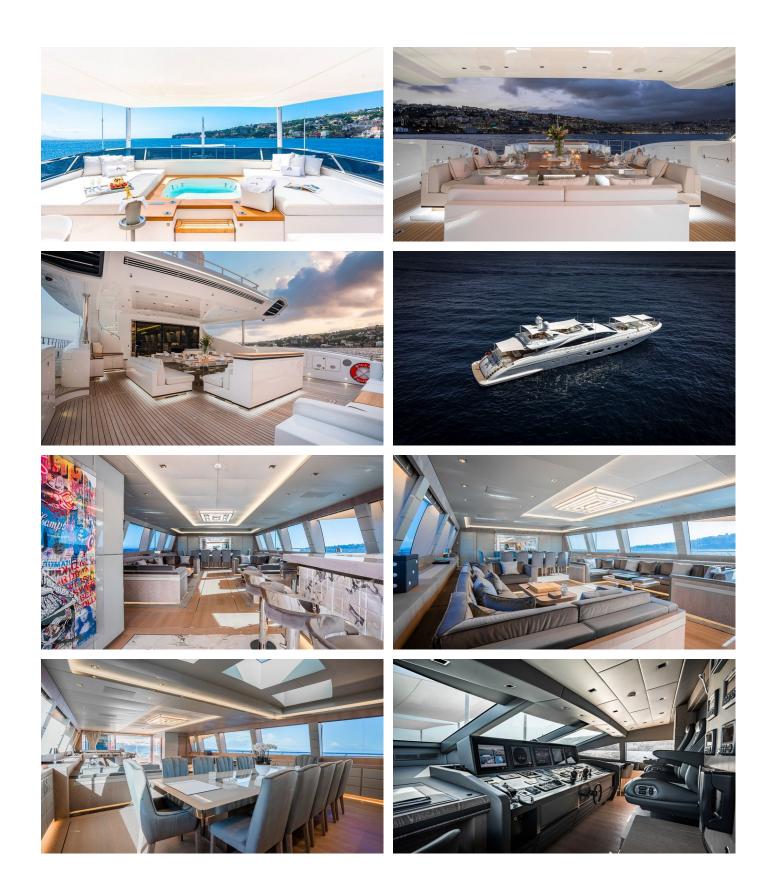

## **UU AMENITIES & TOYS**

Jacuzzi

Massage Room

**Exterior Bar** 

Stabilizers Underway

Foredeck Seating With Table

Wi-Fi

Swimming Platform

At-Anchor Stabilizers

Sunpads

Deck Jacuzzi

Air Conditioning