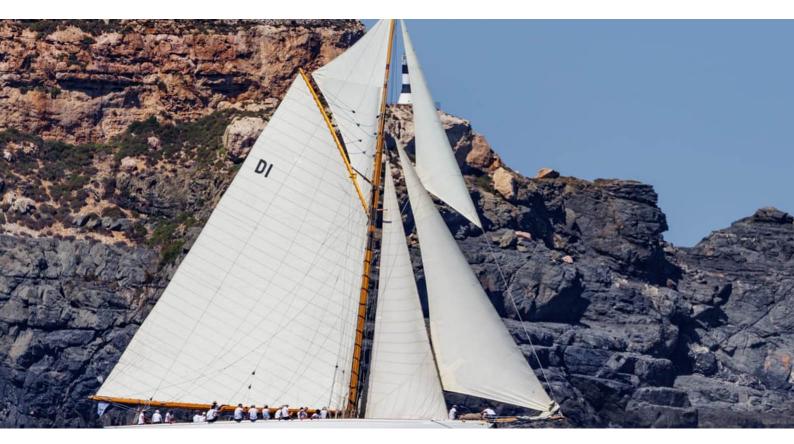

## MARISKA YACHT CHARTER

Superyacht MARISKA was built in 1908 by William Fife & Sons. She is a 27.58m / 90'6 sail yacht with exterior design by William Fife and interior styling by Ines Knoll . Mariska offers accommodation for up to 6 guests in 3 cabins with additional room for her crew of 2. She features a variety of amenities to ensure comfortable charter vacations. She also carries an impressive collection of toys as listed below.