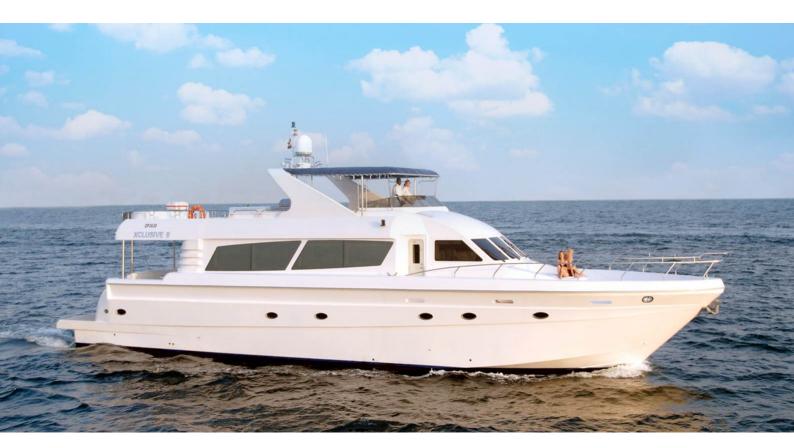

## **XCLUSIVE II**

Yacht Charter Details for 'Xclusive II', the 26.21m Superyacht built by Gulf Craft

SPECIFICATIONS

LENGTH 26.21m / 86'

BEAM DRAFT 6m / 19'8 1.19m / 3'11

YEAR REFIT 2001

CRUISING SPEED 0 Knots

## XCLUSIVE II YACHT CHARTER

Superyacht XCLUSIVE II was built in 2001 by Gulf Craft. She is a 26.21m / 86' motor yacht with exterior design by Yankee Delta . Xclusive II offers accommodation for up to guests in cabins with additional room for her crew of . She features a variety of amenities to ensure comfortable charter vacations. She also carries an impressive collection of toys as listed below.