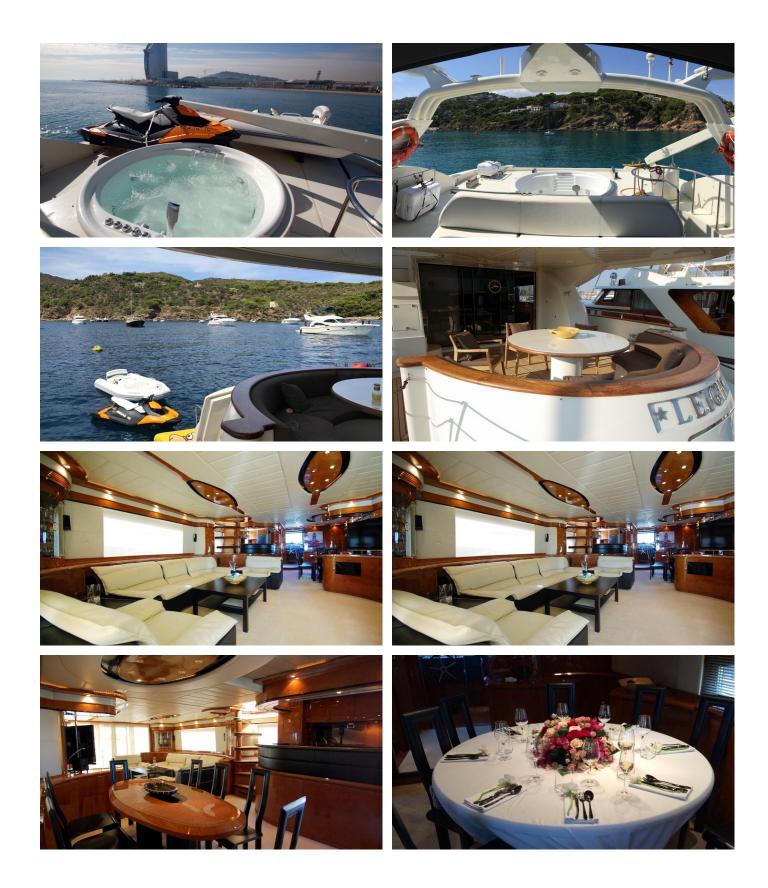

## **LEIGH AMENITIES & TOYS**

Wi-Fi

Deck Jacuzzi

Air Conditioning

Satellite TV

For a full up-to-date list of leisure facilities or amenities onboard Motor Yacht Leigh please contact your Yacht Charter Broker prior to booking your vacation. If there is a particular water toy that you would like, but it is not listed, then it may be possible to rent this equipment for you.