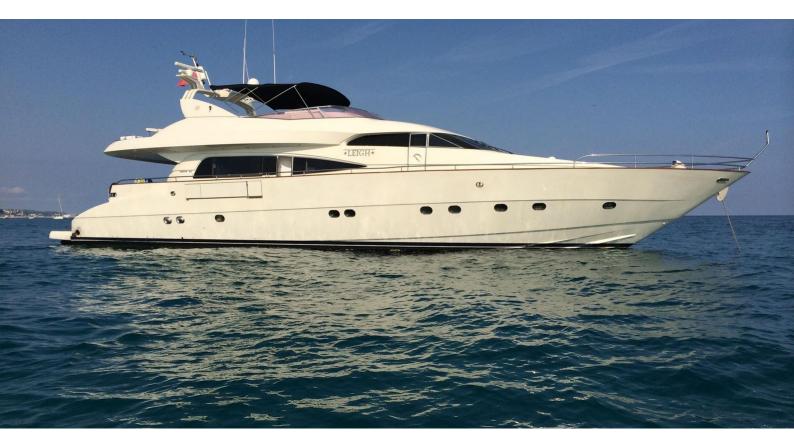

## **LEIGH**

Yacht Charter Details for 'Leigh', the 27.32m Superyacht built by Mochi Craft

**SPECIFICATIONS** 

LENGTH

27.32m / 89'8

BEAM DRAFT

6.64m / 21'9 1.92m / 6'4

YEAR REFIT

## LEIGH YACHT CHARTER

Superyacht LEIGH was built in 1996 by Mochi Craft. She is a 27.32m / 89'8 motor yacht with exterior design by Nuvolari Lenard and interior styling by Nuvolari Lenard . Leigh offers accommodation for up to 8 guests in 4 cabins with additional room for her crew of 4. She features a variety of amenities to ensure comfortable charter vacations. She also carries an impressive collection of toys as listed below.