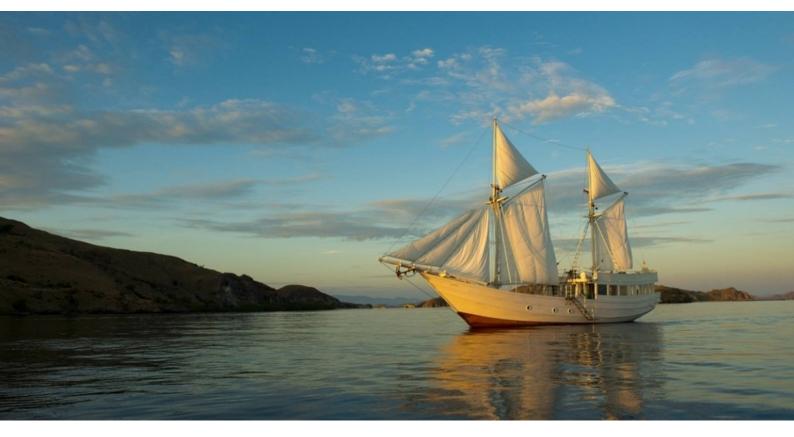

## **ALEXA**

Yacht Charter Details for 'Alexa', the 31m Superyacht built by Dream Boat Builders Indonesia

**SPECIFICATIONS** 

LENGTH 31m / 101'8

BEAM DRAFT 6.5m / 21'4 2.5m / 8'2

YEAR REFIT 2013

CRUISING SPEED 0 Knots

## ALEXA YACHT CHARTER

Superyacht ALEXA was built in 2013 by Dream Boat Builders Indonesia. She is a 31m / 101'8 Custom motor/sailer yacht with exterior design by . Alexa offers accommodation for up to 2 guests in 1 cabins with additional room for her crew of 7. She features a variety of amenities to ensure comfortable charter vacations, including, Air Conditioning & Sunpads. She also carries an impressive collection of toys as listed below.