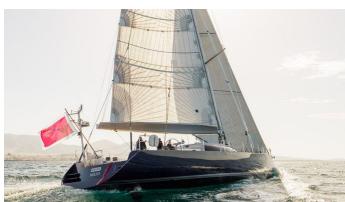

## **MELITI**

Yacht Charter Details for 'Meliti', the 26.31m Superyacht built by Garcia

**SPECIFICATIONS** 

LENGTH 26.31m / 86'4

BEAM DRAFT 6.2m / 20'4 4.5m / 14'9

YEAR REFIT 2004 2021

CRUISING SPEED

9 Knots

## MELITI YACHT CHARTER

Superyacht MELITI was built in 2004 by Garcia. She is a 26.31m / 86'4 motor yacht with exterior design by Bernard Nivelt and interior styling by Pierre Frutschi . Meliti offers accommodation for up to 6 guests in 3 cabins with additional room for her crew of 4. She features a variety of amenities to ensure comfortable charter vacations. She also carries an impressive collection of toys as listed below.