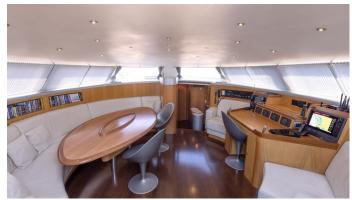

## MELITI YACHT CHARTER

Superyacht MELITI was built in 2004 by Garcia. She is a 26.31m / 86'4 motor yacht with exterior design by Bernard Nivelt and interior styling by Pierre Frutschi . Meliti offers accommodation for up to 6 guests in 3 cabins with additional room for her crew of 4. She features a variety of amenities to ensure comfortable charter vacations. She also carries an impressive collection of toys as listed below.

## **MELITI AMENITIES & TOYS**

Wi-Fi

Swimming Platform

**Diving Platform** 

Air Conditioning

For a full up-to-date list of leisure facilities or amenities onboard Motor Yacht Meliti please contact your Yacht Charter Broker prior to booking your vacation. If there is a particular water toy that you would like, but it is not listed, then it may be possible to rent this equipment for you.