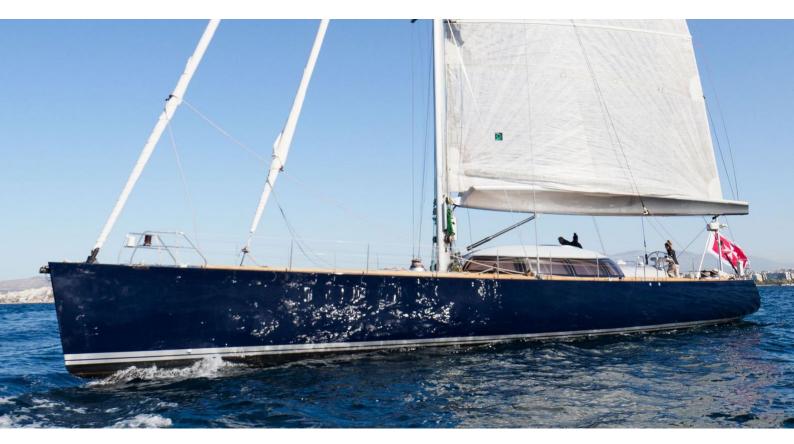

## **MELITI**

Yacht Charter Details for 'Meliti', the 26.31m Superyacht built by Garcia

**SPECIFICATIONS** 

LENGTH 26.31m / 86'4

BEAM DRAFT 6.2m / 20'4 4.5m / 14'9

YEAR REFIT 2004 2021

CRUISING SPEED

9 Knots

## MELITI YACHT CHARTER

Superyacht MELITI was built in 2004 by Garcia. She is a 26.31m / 86'4 motor yacht with exterior design by Bernard Nivelt and interior styling by Pierre Frutschi . Meliti offers accommodation for up to 6 guests in 3 cabins with additional room for her crew of 4. She features a variety of amenities to ensure comfortable charter vacations. She also carries an impressive collection of toys as listed below.