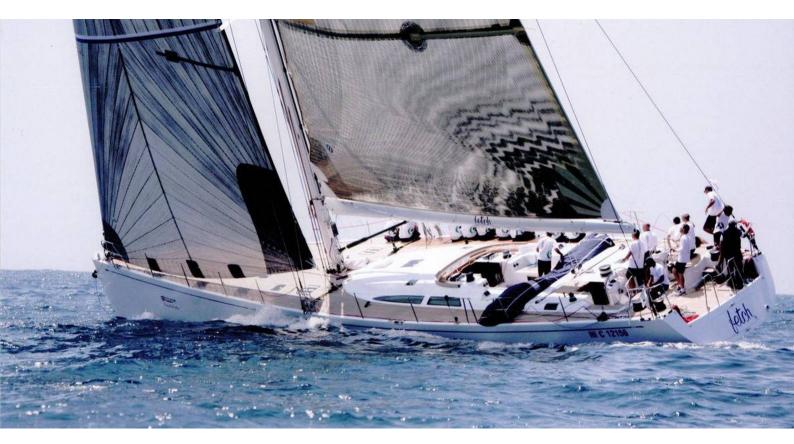

## **FETCH IV**

Yacht Charter Details for 'Fetch IV', the 24.38m Superyacht built by De Cesari

**SPECIFICATIONS** 

LENGTH 24.38m / 80'

BEAM DRAFT 5.7m / 18'8 4.3m / 14'1

YEAR REFIT 2003 2022

CRUISING SPEED 10 Knots **ACCOMMODATION** 

## FETCH IV YACHT CHARTER

Superyacht FETCH IV was built in 2003 by De Cesari. She is a 24.38m / 80' sail yacht with exterior design by . Fetch IV offers accommodation for up to 8 guests in 3 cabins with additional room for her crew of 4. She features a variety of amenities to ensure comfortable charter vacations. She also carries an impressive collection of toys as listed below.