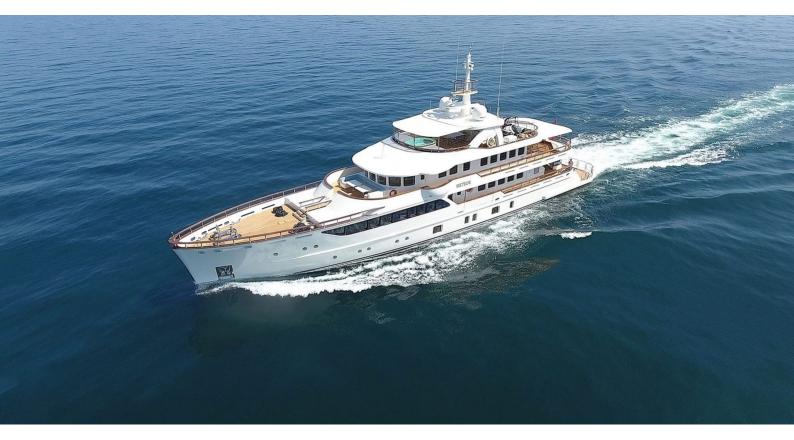

## **METEOR**

Yacht Charter Details for 'Meteor', the 46.33m Superyacht built by Mural Yachts

**SPECIFICATIONS** 

LENGTH 46.33m / 152'

BEAM DRAFT 8.95m / 29'4 2.55m / 8'4

YEAR REFIT 2018

CRUISING SPEED 12 Knots ACCOMMODATION

GUESTS CABINS CREW

10 5 8

CABIN CONFIGURATION

1 Master 3 Double

1 Twin

NOT FOR CHARTER

This is yacht is not available for charter

FOR MORE INFORMATION: