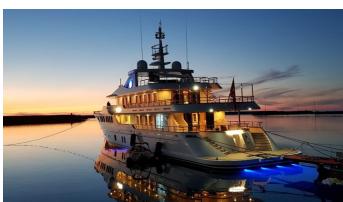

## **METEOR**

Yacht Charter Details for 'Meteor', the 46.33m Superyacht built by Mural Yachts

**SPECIFICATIONS** 

LENGTH 46.33m / 152'

BEAM DRAFT 8.95m / 29'4 2.55m / 8'4

YEAR REFIT 2018

CRUISING SPEED 12 Knots ACCOMMODATION