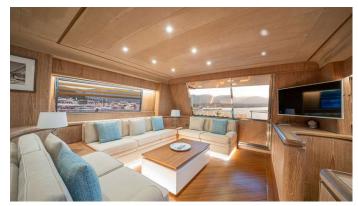

#### **OPERA YACHT CHARTER**

Superyacht OPERA was built in 1994 by Cantieri di Pisa. She is a 23.92m / 78'6 motor yacht with exterior design by Pier-Luigi Spadolini . Opera offers accommodation for up to 8 guests in 4 cabins with additional room for her crew of 4. She features a variety of amenities to ensure comfortable charter vacations. She also carries an impressive collection of toys as listed below.

#### **OPERA AMENITIES & TOYS**

Sun Deck

Wi-Fi

Sunpads

Air Conditioning

BBQ

Satellite TV

For a full up-to-date list of leisure facilities or amenities onboard Motor Yacht Opera please contact your Yacht Charter Broker prior to booking your vacation. If there is a particular water toy that you would like, but it is not listed, then it may be possible to rent this equipment for you.