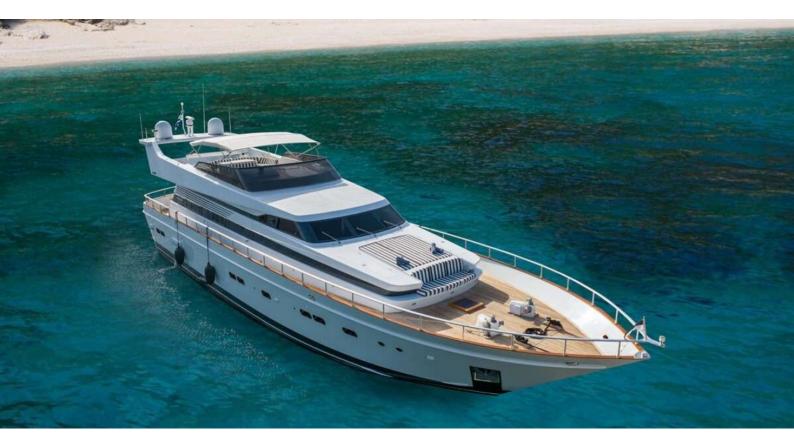

# **OPERA**

Yacht Charter Details for 'Opera', the 23.92m Superyacht built by Cantieri di Pisa

**SPECIFICATIONS** 

LENGTH 23.92m / 78'6

BEAM DRAFT 6.1m / 20' 1.8m / 5'11

YEAR REFIT 1994

CRUISING SPEED 21 Knots ACCOMMODATION

#### **OPERA YACHT CHARTER**

Superyacht OPERA was built in 1994 by Cantieri di Pisa. She is a 23.92m / 78'6 motor yacht with exterior design by Pier-Luigi Spadolini . Opera offers accommodation for up to 8 guests in 4 cabins with additional room for her crew of 4. She features a variety of amenities to ensure comfortable charter vacations. She also carries an impressive collection of toys as listed below.