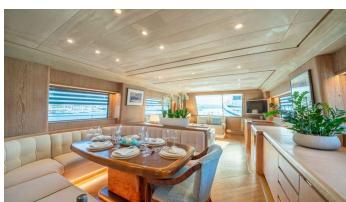

#### **OPERA YACHT CHARTER**

Superyacht OPERA was built in 1994 by Cantieri di Pisa. She is a 23.92m / 78'6 motor yacht with exterior design by Pier-Luigi Spadolini . Opera offers accommodation for up to 8 guests in 4 cabins with additional room for her crew of 4. She features a variety of amenities to ensure comfortable charter vacations. She also carries an impressive collection of toys as listed below.

#### **OPERA AMENITIES & TOYS**

Sun Deck

Wi-Fi

Sunpads

Air Conditioning

BBQ

Satellite TV

For a full up-to-date list of leisure facilities or amenities onboard Motor Yacht Opera please contact your Yacht Charter Broker prior to booking your vacation. If there is a particular water toy that you would like, but it is not listed, then it may be possible to rent this equipment for you.