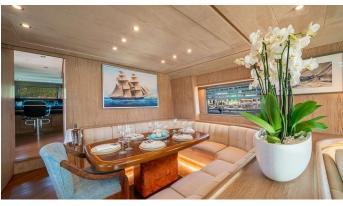

#### **OPERA YACHT CHARTER**

Superyacht OPERA was built in 1994 by Cantieri di Pisa. She is a 23.92m / 78'6 motor yacht with exterior design by Pier-Luigi Spadolini . Opera offers accommodation for up to 8 guests in 4 cabins with additional room for her crew of 4. She features a variety of amenities to ensure comfortable charter vacations. She also carries an impressive collection of toys as listed below.

#### **OPERA AMENITIES & TOYS**

Sun Deck

Wi-Fi

Sunpads

Air Conditioning

BBQ

Satellite TV

For a full up-to-date list of leisure facilities or amenities onboard Motor Yacht Opera please contact your Yacht Charter Broker prior to booking your vacation. If there is a particular water toy that you would like, but it is not listed, then it may be possible to rent this equipment for you.