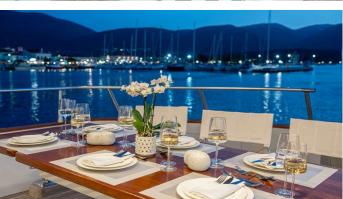

#### **OPERA YACHT CHARTER**

Superyacht OPERA was built in 1994 by Cantieri di Pisa. She is a 23.92m / 78'6 motor yacht with exterior design by Pier-Luigi Spadolini . Opera offers accommodation for up to 8 guests in 4 cabins with additional room for her crew of 4. She features a variety of amenities to ensure comfortable charter vacations. She also carries an impressive collection of toys as listed below.

#### **OPERA AMENITIES & TOYS**

Sun Deck

Wi-Fi

Sunpads

Air Conditioning

BBQ

Satellite TV

For a full up-to-date list of leisure facilities or amenities onboard Motor Yacht Opera please contact your Yacht Charter Broker prior to booking your vacation. If there is a particular water toy that you would like, but it is not listed, then it may be possible to rent this equipment for you.