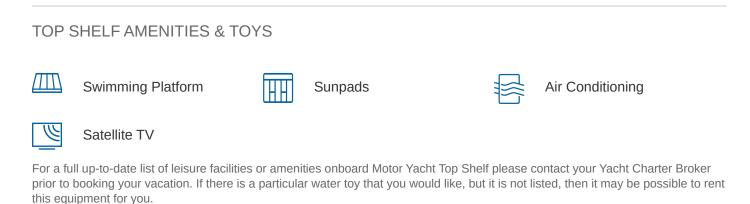

#### TOP SHELF YACHT CHARTER

Superyacht TOP SHELF was built in 2007 by Hatteras. She is a 24.38m / 80' motor yacht with exterior design by Hatteras and interior styling by Hatteras . Top Shelf offers accommodation for up to 8 guests in 4 cabins with additional room for her crew of 3. She features a variety of amenities to ensure comfortable charter vacations. She also carries an impressive collection of toys as listed below.

MORE TENDERS, TOYS & YACHT AMMENITIES INFO: