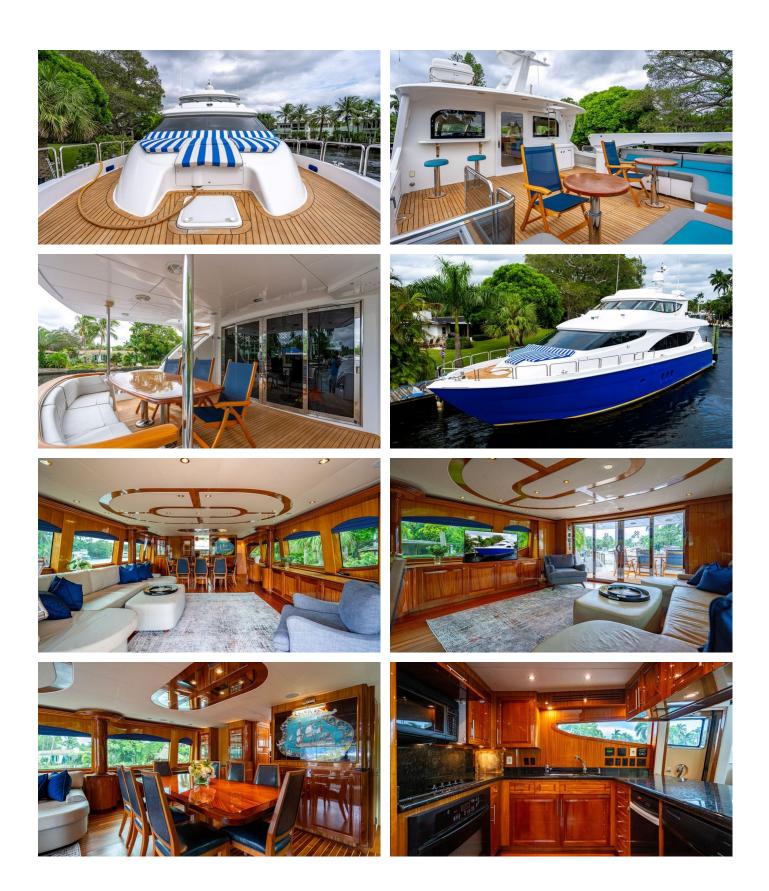

## ACCOMMODATION

GUESTS CABINS CREW

CABIN CONFIGURATION 1 Master 3 Double

#### TOP SHELF YACHT CHARTER

Superyacht TOP SHELF was built in 2007 by Hatteras. She is a 24.38m / 80' motor yacht with exterior design by Hatteras and interior styling by Hatteras . Top Shelf offers accommodation for up to 8 guests in 4 cabins with additional room for her crew of 3. She features a variety of amenities to ensure comfortable charter vacations. She also carries an impressive collection of toys as listed below.