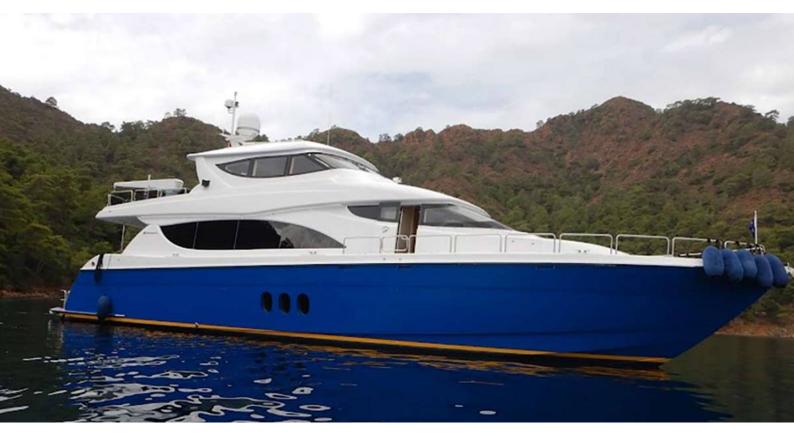

## TOP SHELF

Yacht Charter Details for 'Top Shelf', the 24.38m Superyacht built by Hatteras

#### TOP SHELF YACHT CHARTER

Superyacht TOP SHELF was built in 2007 by Hatteras. She is a 24.38m / 80' motor yacht with exterior design by Hatteras and interior styling by Hatteras . Top Shelf offers accommodation for up to 8 guests in 4 cabins with additional room for her crew of 3. She features a variety of amenities to ensure comfortable charter vacations. She also carries an impressive collection of toys as listed below.