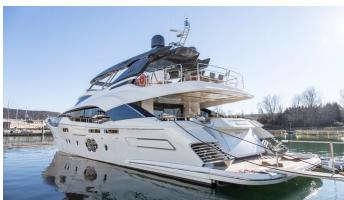

## ESMERALDA OF THE SEAS

Yacht Charter Details for 'Esmeralda of the Seas', the 29.49m Superyacht built by Monte Carlo Yachts

**SPECIFICATIONS** 

LENGTH

29.49m / 96'9

BEAM DRAFT 6.94m / 22'9 2.1m / 6'11

YEAR REFIT

## ESMERALDA OF THE SEAS YACHT CHARTER

Superyacht ESMERALDA OF THE SEAS was built in 2018 by Monte Carlo Yachts. She is a 29.49m / 96'9 MCY 96 motor yacht with exterior design by Nuvolari Lenard and interior styling by Nuvolari Lenard . Esmeralda of the Seas offers accommodation for up to 10 guests in 5 cabins with additional room for her crew of 4. She features a variety of amenities to ensure comfortable charter vacations. She also carries an impressive collection of toys as listed below.