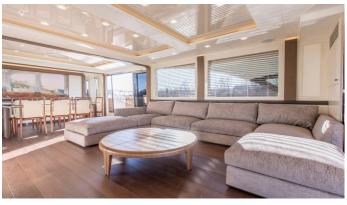

## ESMERALDA OF THE SEAS YACHT CHARTER

Superyacht ESMERALDA OF THE SEAS was built in 2018 by Monte Carlo Yachts. She is a 29.49m / 96'9 MCY 96 motor yacht with exterior design by Nuvolari Lenard and interior styling by Nuvolari Lenard . Esmeralda of the Seas offers accommodation for up to 10 guests in 5 cabins with additional room for her crew of 4. She features a variety of amenities to ensure comfortable charter vacations. She also carries an impressive collection of toys as listed below.

## ESMERALDA OF THE SEAS AMENITIES & TOYS

For a full up-to-date list of leisure facilities or amenities onboard Motor Yacht Esmeralda of the Seas please contact your Yacht Charter Broker prior to booking your vacation. If there is a particular water toy that you would like, but it is not listed, then it may be possible to rent this equipment for you.