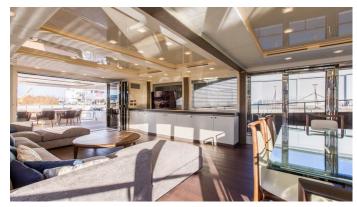

## ESMERALDA OF THE SEAS YACHT CHARTER

Superyacht ESMERALDA OF THE SEAS was built in 2018 by Monte Carlo Yachts. She is a 29.49m / 96'9 MCY 96 motor yacht with exterior design by Nuvolari Lenard and interior styling by Nuvolari Lenard . Esmeralda of the Seas offers accommodation for up to 10 guests in 5 cabins with additional room for her crew of 4. She features a variety of amenities to ensure comfortable charter vacations. She also carries an impressive collection of toys as listed below.

## ESMERALDA OF THE SEAS AMENITIES & TOYS

For a full up-to-date list of leisure facilities or amenities onboard Motor Yacht Esmeralda of the Seas please contact your Yacht Charter Broker prior to booking your vacation. If there is a particular water toy that you would like, but it is not listed, then it may be possible to rent this equipment for you.