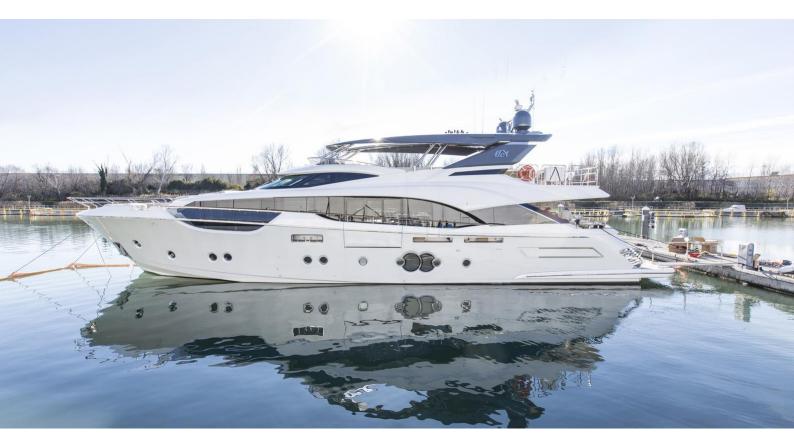

## ESMERALDA OF THE SEAS

Yacht Charter Details for 'Esmeralda of the Seas', the 29.49m Superyacht built by Monte Carlo Yachts

**SPECIFICATIONS** 

LENGTH

29.49m / 96'9

BEAM DRAFT 6.94m / 22'9 2.1m / 6'11

YEAR REFIT

## ESMERALDA OF THE SEAS YACHT CHARTER

Superyacht ESMERALDA OF THE SEAS was built in 2018 by Monte Carlo Yachts. She is a 29.49m / 96'9 MCY 96 motor yacht with exterior design by Nuvolari Lenard and interior styling by Nuvolari Lenard . Esmeralda of the Seas offers accommodation for up to 10 guests in 5 cabins with additional room for her crew of 4. She features a variety of amenities to ensure comfortable charter vacations. She also carries an impressive collection of toys as listed below.