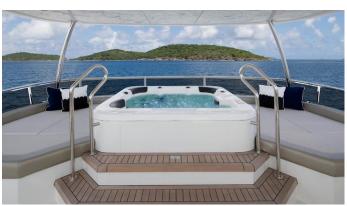

## JE REVIENS

Yacht Charter Details for 'Je Reviens', the 34.14m Superyacht built by Ocean Alexander

**SPECIFICATIONS** 

LENGTH 34.14m / 112'

BEAM DRAFT 7.32m / 24' 2.13m / 7'

YEAR REFIT 2018

CRUISING SPEED 15 Knots ACCOMMODATION

GUESTS CABINS CREW

10 5 5

CABIN CONFIGURATION

1 Master 2 Double

2 Double/Twin

NOT FOR CHARTER

This is yacht is not available for charter

FOR MORE INFORMATION:



or SCAN OR CODE





















MORE PHOTOS, VIDEO OR INTERACTIVE DECK PLANS:







CLICK HERE





## JE REVIENS AMENITIES & TOYS



Stabilizers Underway



**Bow Thruster** 



Stern Thruster



Wi-Fi

Sunpads



Swimming Platform



At-Anchor Stabilizers



Deck Jacuzzi



Air Conditioning