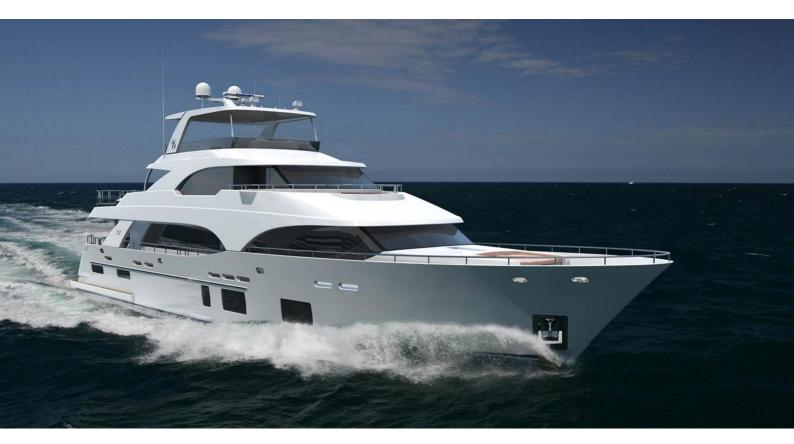

## JE REVIENS

Yacht Charter Details for 'Je Reviens', the 34.14m Superyacht built by Ocean Alexander

**SPECIFICATIONS** 

LENGTH 34.14m / 112'

BEAM DRAFT 7.32m / 24' 2.13m / 7'

YEAR REFIT 2018

CRUISING SPEED 15 Knots ACCOMMODATION

GUESTS CABINS CREW

10 5 5

CABIN CONFIGURATION

1 Master 2 Double

2 Double/Twin

NOT FOR CHARTER

This is yacht is not available for charter

FOR MORE INFORMATION: