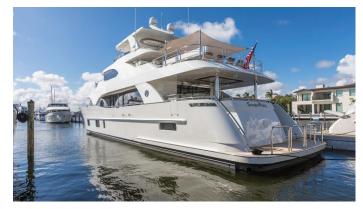

## JE REVIENS

Yacht Charter Details for 'Je Reviens', the 34.14m Superyacht built by Ocean Alexander

**SPECIFICATIONS** 

LENGTH 34.14m / 112'

BEAM DRAFT 7.32m / 24' 2.13m / 7'

YEAR REFIT 2018

CRUISING SPEED 15 Knots ACCOMMODATION

GUESTS CABINS CREW

10 5 5

CABIN CONFIGURATION

1 Master 2 Double

2 Double/Twin

NOT FOR CHARTER

This is yacht is not available for charter

FOR MORE INFORMATION: