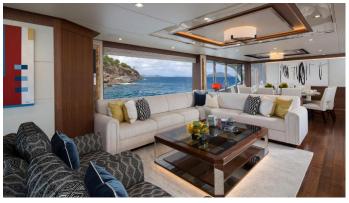

## JE REVIENS

Yacht Charter Details for 'Je Reviens', the 34.14m Superyacht built by Ocean Alexander

**SPECIFICATIONS** 

LENGTH 34.14m / 112'

BEAM DRAFT 7.32m / 24' 2.13m / 7'

YEAR REFIT 2018

CRUISING SPEED 15 Knots ACCOMMODATION

GUESTS CABINS CREW

10 5 5

CABIN CONFIGURATION

1 Master 2 Double

2 Double/Twin

NOT FOR CHARTER

This is yacht is not available for charter

FOR MORE INFORMATION:



or SCAN OR CODE





















MORE PHOTOS, VIDEO OR INTERACTIVE DECK PLANS:







CLICK HERE





## JE REVIENS AMENITIES & TOYS



Stabilizers Underway



**Bow Thruster** 



Stern Thruster



Wi-Fi

Sunpads



Swimming Platform



At-Anchor Stabilizers



Deck Jacuzzi



Air Conditioning