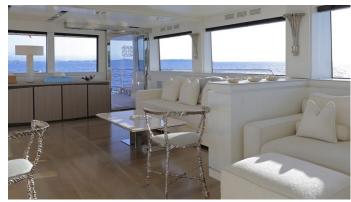

## ATHENA I YACHT CHARTER

Superyacht ATHENA I was built in 2018 by Wally. She is a 27.3m / 89'7 27 WallyAce motor yacht with exterior design by , Wally & Luca Bassani Design and interior styling by & Wally . Athena I offers accommodation for up to 7 guests in 3 cabins with additional room for her crew of 4. She features a variety of amenities to ensure comfortable charter vacations, including, Air Conditioning, Exterior Bar, Foredeck Seating & Table, Sun Deck, Sunpads & At Anchor Stabilizers. She also carries an impressive collection of toys as listed below.

#### ATHENA I AMENITIES & TOYS

**Exterior Bar** 

Sun Deck

**Bathing Platform** 

Foredeck Seating With Table

Wi-Fi

At-Anchor Stabilizers

Sunpads

Air Conditioning

For a full up-to-date list of leisure facilities or amenities onboard Motor Yacht Athena I please contact your Yacht Charter Broker prior to booking your vacation. If there is a particular water toy that you would like, but it is not listed, then it may be possible to rent this equipment for you.