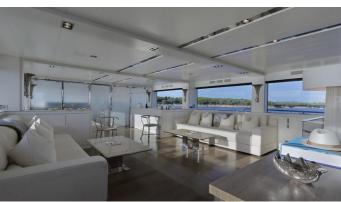

## ATHENA I YACHT CHARTER

Superyacht ATHENA I was built in 2018 by Wally. She is a 27.3m / 89'7 27 WallyAce motor yacht with exterior design by , Wally & Luca Bassani Design and interior styling by & Wally . Athena I offers accommodation for up to 7 guests in 3 cabins with additional room for her crew of 4. She features a variety of amenities to ensure comfortable charter vacations, including, Air Conditioning, Exterior Bar, Foredeck Seating & Table, Sun Deck, Sunpads & At Anchor Stabilizers. She also carries an impressive collection of toys as listed below.

#### ATHENA I AMENITIES & TOYS

**Exterior Bar** 

Sun Deck

**Bathing Platform** 

Foredeck Seating With Table

Wi-Fi

At-Anchor Stabilizers

Sunpads

Air Conditioning

For a full up-to-date list of leisure facilities or amenities onboard Motor Yacht Athena I please contact your Yacht Charter Broker prior to booking your vacation. If there is a particular water toy that you would like, but it is not listed, then it may be possible to rent this equipment for you.