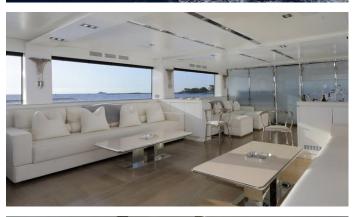

## ATHENA I YACHT CHARTER

Superyacht ATHENA I was built in 2018 by Wally. She is a 27.3m / 89'7 27 WallyAce motor yacht with exterior design by , Wally & Luca Bassani Design and interior styling by & Wally . Athena I offers accommodation for up to 7 guests in 3 cabins with additional room for her crew of 4. She features a variety of amenities to ensure comfortable charter vacations, including, Air Conditioning, Exterior Bar, Foredeck Seating & Table, Sun Deck, Sunpads & At Anchor Stabilizers. She also carries an impressive collection of toys as listed below.

#### ATHENA I AMENITIES & TOYS

**Exterior Bar** 

Sun Deck

**Bathing Platform** 

Foredeck Seating With Table

Wi-Fi

At-Anchor Stabilizers

Sunpads

Air Conditioning

For a full up-to-date list of leisure facilities or amenities onboard Motor Yacht Athena I please contact your Yacht Charter Broker prior to booking your vacation. If there is a particular water toy that you would like, but it is not listed, then it may be possible to rent this equipment for you.