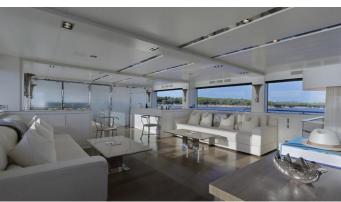

## ATHENA I YACHT CHARTER

Superyacht ATHENA I was built in 2018 by Wally. She is a 27.3m / 89'7 27 WallyAce motor yacht with exterior design by , Wally & Luca Bassani Design and interior styling by & Wally . Athena I offers accommodation for up to 7 guests in 3 cabins with additional room for her crew of 4. She features a variety of amenities to ensure comfortable charter vacations, including, Air Conditioning, Exterior Bar, Foredeck Seating & Table, Sun Deck, Sunpads & At Anchor Stabilizers. She also carries an impressive collection of toys as listed below.

#### ATHENA I AMENITIES & TOYS

**Exterior Bar** 

Sun Deck

**Bathing Platform** 

Foredeck Seating With Table

Wi-Fi

At-Anchor Stabilizers

Sunpads