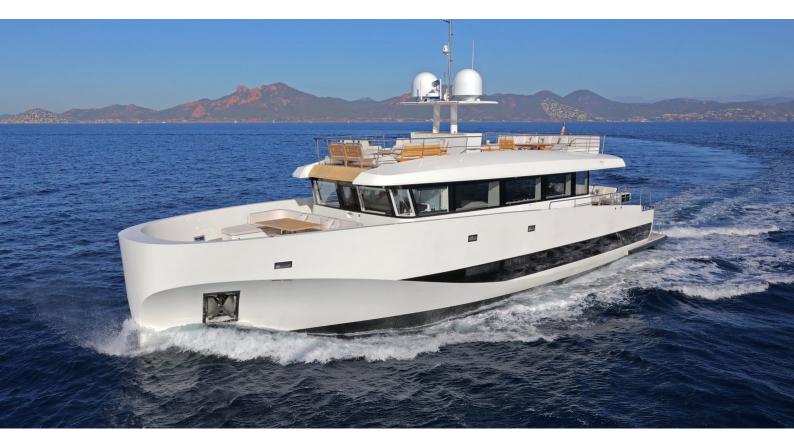

# ATHENA I

Yacht Charter Details for 'Athena I', the 27.3m Superyacht built by Wally

**SPECIFICATIONS** 

LENGTH 27.3m / 89'7

BEAM DRAFT 7.75m / 25'5 1.9m / 6'3

YEAR REFIT 2018 2022

CRUISING SPEED 11 Knots ACCOMMODATION

## ATHENA I YACHT CHARTER

Superyacht ATHENA I was built in 2018 by Wally. She is a 27.3m / 89'7 27 WallyAce motor yacht with exterior design by , Wally & Luca Bassani Design and interior styling by & Wally . Athena I offers accommodation for up to 7 guests in 3 cabins with additional room for her crew of 4. She features a variety of amenities to ensure comfortable charter vacations, including, Air Conditioning, Exterior Bar, Foredeck Seating & Table, Sun Deck, Sunpads & At Anchor Stabilizers. She also carries an impressive collection of toys as listed below.