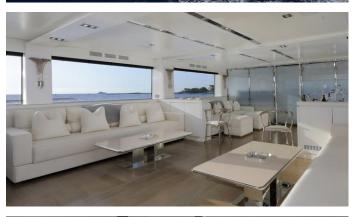

## ATHENA I YACHT CHARTER

Superyacht ATHENA I was built in 2018 by Wally. She is a 27.3m / 89'7 27 WallyAce motor yacht with exterior design by , Wally & Luca Bassani Design and interior styling by & Wally . Athena I offers accommodation for up to 7 guests in 3 cabins with additional room for her crew of 4. She features a variety of amenities to ensure comfortable charter vacations, including, Air Conditioning, Exterior Bar, Foredeck Seating & Table, Sun Deck, Sunpads & At Anchor Stabilizers. She also carries an impressive collection of toys as listed below.

#### ATHENA I AMENITIES & TOYS

**Exterior Bar** 

Sun Deck

**Bathing Platform** 

Foredeck Seating With Table

Wi-Fi

At-Anchor Stabilizers

Sunpads