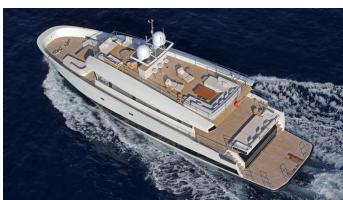

# ATHENA I

Yacht Charter Details for 'Athena I', the 27.3m Superyacht built by Wally

**SPECIFICATIONS** 

LENGTH 27.3m / 89'7

BEAM DRAFT 7.75m / 25'5 1.9m / 6'3

YEAR REFIT 2018 2022

CRUISING SPEED 11 Knots ACCOMMODATION

## ATHENA I YACHT CHARTER

Superyacht ATHENA I was built in 2018 by Wally. She is a 27.3m / 89'7 27 WallyAce motor yacht with exterior design by , Wally & Luca Bassani Design and interior styling by & Wally . Athena I offers accommodation for up to 7 guests in 3 cabins with additional room for her crew of 4. She features a variety of amenities to ensure comfortable charter vacations, including, Air Conditioning, Exterior Bar, Foredeck Seating & Table, Sun Deck, Sunpads & At Anchor Stabilizers. She also carries an impressive collection of toys as listed below.