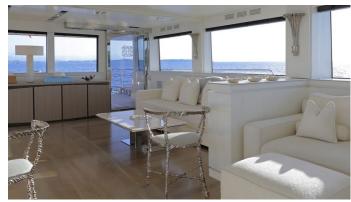

## ATHENA I YACHT CHARTER

Superyacht ATHENA I was built in 2018 by Wally. She is a 27.3m / 89'7 27 WallyAce motor yacht with exterior design by , Wally & Luca Bassani Design and interior styling by & Wally . Athena I offers accommodation for up to 7 guests in 3 cabins with additional room for her crew of 4. She features a variety of amenities to ensure comfortable charter vacations, including, Air Conditioning, Exterior Bar, Foredeck Seating & Table, Sun Deck, Sunpads & At Anchor Stabilizers. She also carries an impressive collection of toys as listed below.

#### ATHENA I AMENITIES & TOYS

**Exterior Bar** 

Sun Deck

**Bathing Platform** 

Foredeck Seating With Table

Wi-Fi

At-Anchor Stabilizers

Sunpads