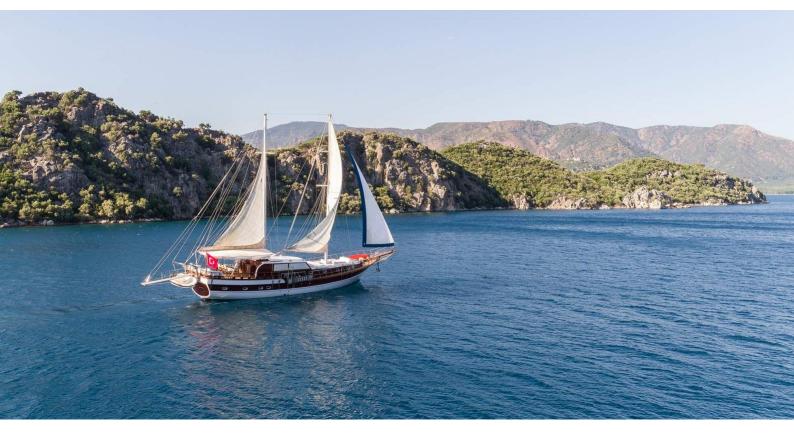

# **AZRA DENIZ**

Yacht Charter Details for 'Azra Deniz', the 24m Superyacht built by Custom

**SPECIFICATIONS** 

LENGTH 24m / 78'9

BEAM DRAFT 0m / 0' 0m / 0'

YEAR REFIT 2005 2011

CRUISING SPEED

8 Knots

### AZRA DENIZ YACHT CHARTER

Superyacht AZRA DENIZ was built in 2005 by Custom. She is a 24m / 78'9 motor/sailer yacht with exterior design by . Azra Deniz offers accommodation for up to 12 guests in 6 cabins with additional room for her crew of 3. She features a variety of amenities to ensure comfortable charter vacations, includingAir Conditioning. She also carries an impressive collection of toys as listed below.