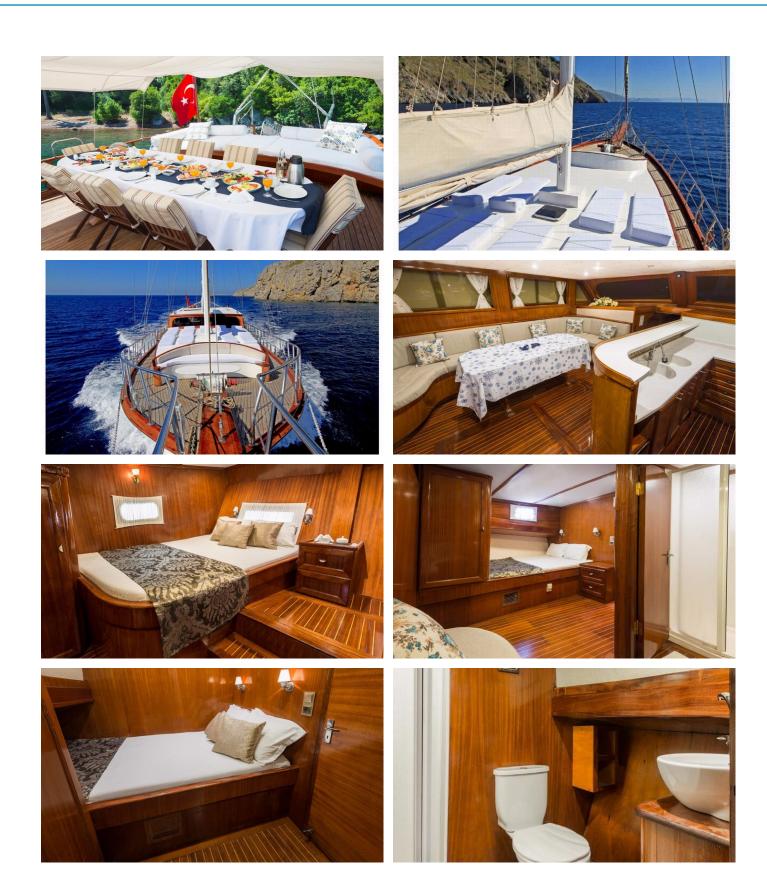

ACCOMMODATION

GUESTS CABINS CREW

L2 6 3

CABIN CONFIGURATION

2 Master 4 Double

CHARTER RATES

Details correct as of 1 May, 2025

FOR MORE INFORMATION:

### AZRA DENIZ YACHT CHARTER

Superyacht AZRA DENIZ was built in 2005 by Custom. She is a 24m / 78'9 motor/sailer yacht with exterior design by . Azra Deniz offers accommodation for up to 12 guests in 6 cabins with additional room for her crew of 3. She features a variety of amenities to ensure comfortable charter vacations, includingAir Conditioning. She also carries an impressive collection of toys as listed below.

#### AZRA DENIZ AMENITIES & TOYS