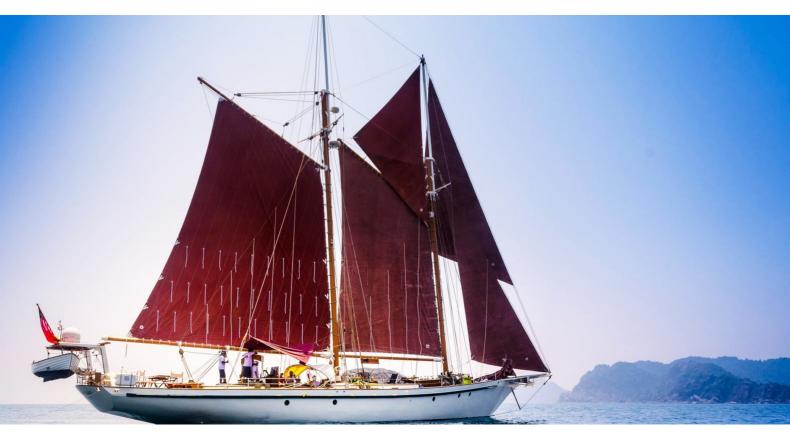

### DALLINGHOO YACHT CHARTER

Superyacht DALLINGHOO was built in 1990 by S.A. Pritchard (South Africa). She is a 30.2m / 99'1 sail yacht with exterior design by . Dallinghoo offers accommodation for up to 8 guests in 4 cabins with additional room for her crew of 4. She features a variety of amenities to ensure comfortable charter vacations, includingAir Conditioning. She also carries an impressive collection of toys as listed below.