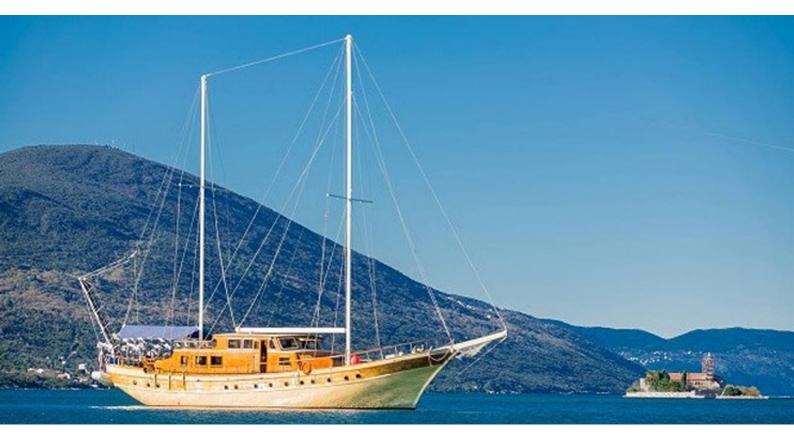

# KAYA GUNERY II

Yacht Charter Details for 'Kaya Gunery II', the 25.5m Superyacht built by Bodrum Shipyard

**SPECIFICATIONS** 

LENGTH 25.5m / 83'8

BEAM DRAFT 7m / 23' 3.1m / 10'2

YEAR REFIT 1993 2015

CRUISING SPEED

### KAYA GUNERY II YACHT CHARTER

Superyacht KAYA GUNERY II was built in 1993 by Bodrum Shipyard. She is a 25.5m / 83'8 sail yacht with exterior design by . Kaya Gunery II offers accommodation for up to 12 guests in 6 cabins with additional room for her crew of 3. She features a variety of amenities to ensure comfortable charter vacations, includingAir Conditioning. She also carries an impressive collection of toys as listed below.