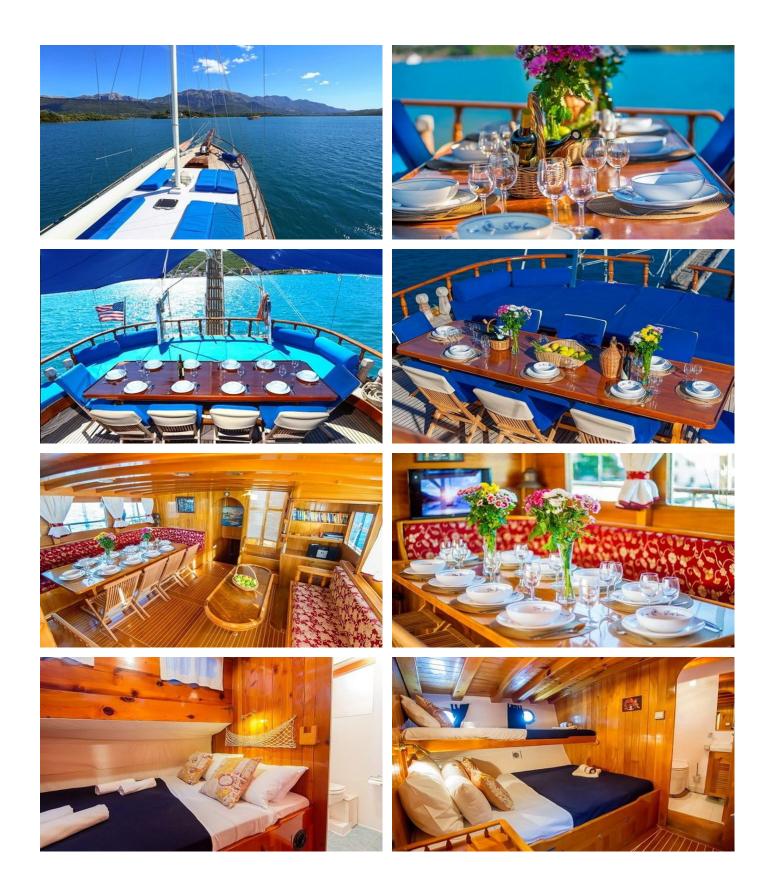

### KAYA GUNERY II YACHT CHARTER

Superyacht KAYA GUNERY II was built in 1993 by Bodrum Shipyard. She is a 25.5m / 83'8 sail yacht with exterior design by . Kaya Gunery II offers accommodation for up to 12 guests in 6 cabins with additional room for her crew of 3. She features a variety of amenities to ensure comfortable charter vacations, includingAir Conditioning. She also carries an impressive collection of toys as listed below.

#### KAYA GUNERY II AMENITIES & TOYS

Wi-Fi

Air Conditioning

For a full up-to-date list of leisure facilities or amenities onboard Sail Yacht Kaya Gunery II please contact your Yacht Charter Broker prior to booking your vacation. If there is a particular water toy that you would like, but it is not listed, then it may be possible to rent this equipment for you.