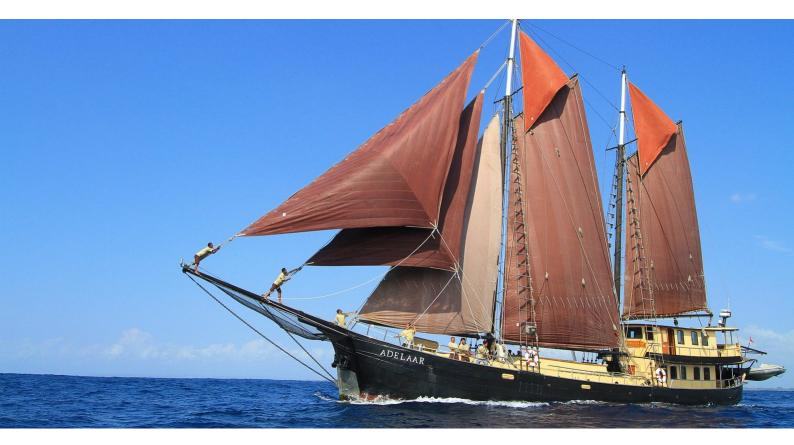

## **ADELAAR**

Yacht Charter Details for 'Adelaar', the 37.8m Superyacht built by Staadskanal Shipyards

**SPECIFICATIONS** 

LENGTH 37.8m / 124'

BEAM DRAFT 5.49m / 18' 2.44m / 8'

YEAR REFIT 1902 2012

CRUISING SPEED

## ADELAAR YACHT CHARTER

Superyacht ADELAAR was built in 1902 by Staadskanal Shipyards. She is a 37.8m / 124' motor/sailer yacht with exterior design by . Adelaar offers accommodation for up to 8 guests in 4 cabins with additional room for her crew of 10. She features a variety of amenities to ensure comfortable charter vacations. She also carries an impressive collection of toys as listed below.