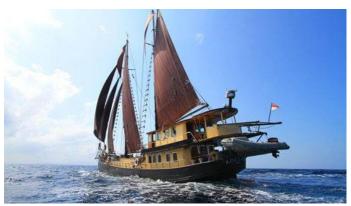

## **ADELAAR**

Yacht Charter Details for 'Adelaar', the 37.8m Superyacht built by Staadskanal Shipyards

**SPECIFICATIONS** 

LENGTH 37.8m / 124'

BEAM DRAFT 5.49m / 18' 2.44m / 8'

YEAR REFIT 1902 2012

CRUISING SPEED

## ADELAAR YACHT CHARTER

Superyacht ADELAAR was built in 1902 by Staadskanal Shipyards. She is a 37.8m / 124' motor/sailer yacht with exterior design by . Adelaar offers accommodation for up to 8 guests in 4 cabins with additional room for her crew of 10. She features a variety of amenities to ensure comfortable charter vacations. She also carries an impressive collection of toys as listed below.