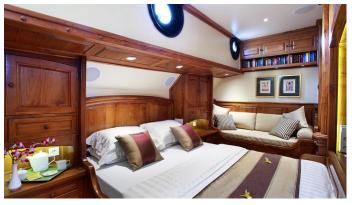

## ADELAAR YACHT CHARTER

Superyacht ADELAAR was built in 1902 by Staadskanal Shipyards. She is a 37.8m / 124' motor/sailer yacht with exterior design by . Adelaar offers accommodation for up to 8 guests in 4 cabins with additional room for her crew of 10. She features a variety of amenities to ensure comfortable charter vacations. She also carries an impressive collection of toys as listed below.