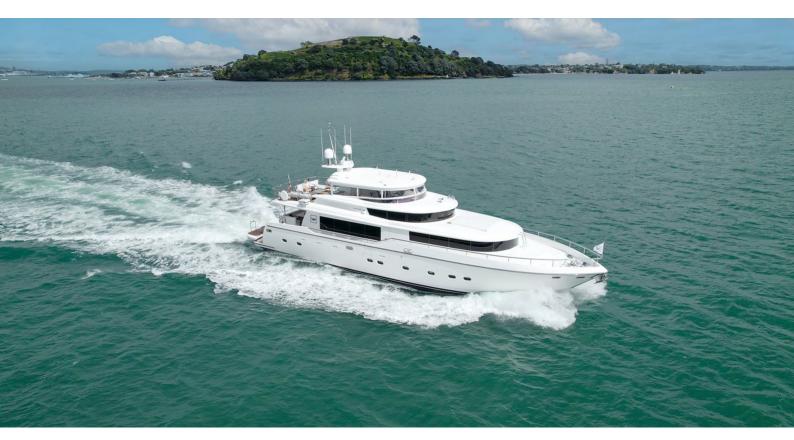

# WW

Yacht Charter Details for 'WW', the 26.5m Superyacht built by Johnson Yachts

## WW YACHT CHARTER

Superyacht WW was built in 2007 by Johnson Yachts. She is a 26.5m / 86'11 Johnson 87 motor yacht with exterior design by Dixon Yacht Design and interior styling by Dixon Yacht Design . WW offers accommodation for up to 8 guests in 4 cabins with additional room for her crew of 4. She features a variety of amenities to ensure comfortable charter vacations, including, At Anchor Stabilizers & Outdoor Shower. She also carries an impressive collection of toys as listed below.