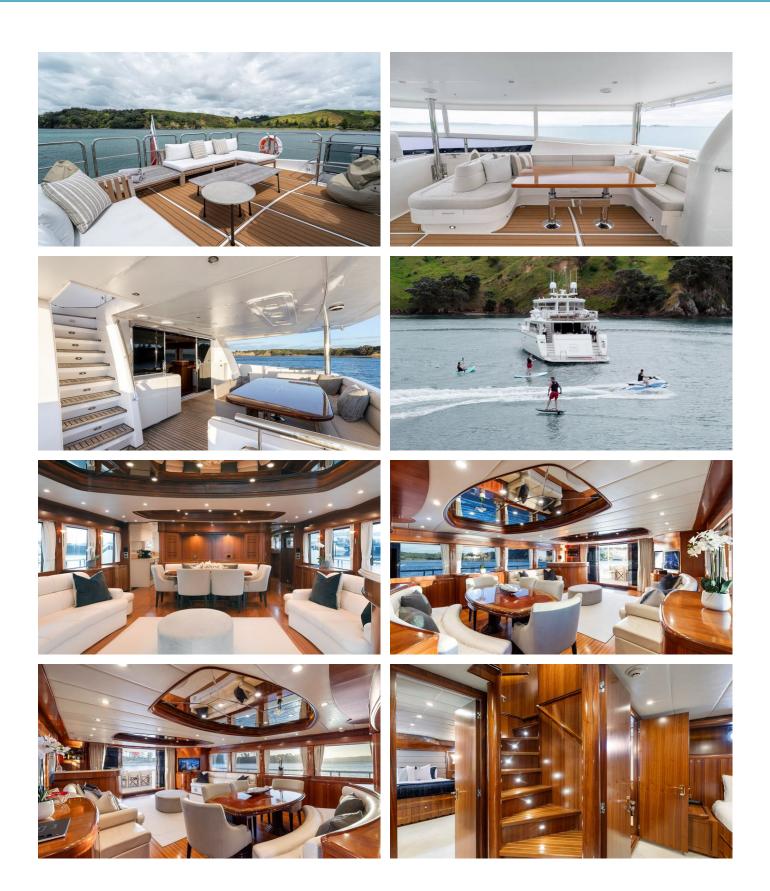

## WW YACHT CHARTER

Superyacht WW was built in 2007 by Johnson Yachts. She is a 26.5m / 86'11 Johnson 87 motor yacht with exterior design by Dixon Yacht Design and interior styling by Dixon Yacht Design . WW offers accommodation for up to 8 guests in 4 cabins with additional room for her crew of 4. She features a variety of amenities to ensure comfortable charter vacations, including, At Anchor Stabilizers & Outdoor Shower. She also carries an impressive collection of toys as listed below.