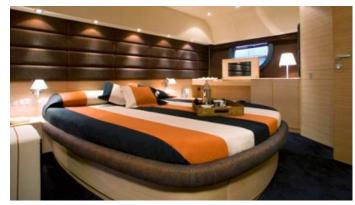

GUESTS CABINS CREW

3 4

CABIN CONFIGURATION

1 Master 1 VIP

2 Twin

CHARTER RATES

SUMMER

from

### REGIS YACHT CHARTER

Superyacht REGIS was built in 2008 by Aicon. She is a 22.86m / 75' motor yacht with exterior design by . Regis offers accommodation for up to 8 guests in 4 cabins with additional room for her crew of 2. She features a variety of amenities to ensure comfortable charter vacations. She also carries an impressive collection of toys as listed below.