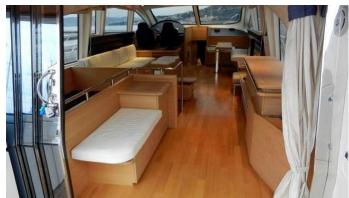

### REGIS YACHT CHARTER

Superyacht REGIS was built in 2008 by Aicon. She is a 22.86m / 75' motor yacht with exterior design by . Regis offers accommodation for up to 8 guests in 4 cabins with additional room for her crew of 2. She features a variety of amenities to ensure comfortable charter vacations. She also carries an impressive collection of toys as listed below.