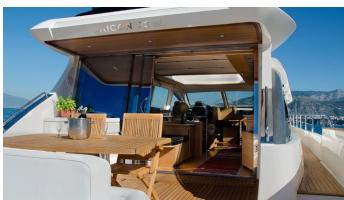

### REGIS YACHT CHARTER

Superyacht REGIS was built in 2008 by Aicon. She is a 22.86m / 75' motor yacht with exterior design by . Regis offers accommodation for up to 8 guests in 4 cabins with additional room for her crew of 2. She features a variety of amenities to ensure comfortable charter vacations. She also carries an impressive collection of toys as listed below.

### **REGIS AMENITIES & TOYS**

Wi-Fi

Air Conditioning

For a full up-to-date list of leisure facilities or amenities onboard Motor Yacht Regis please contact your Yacht Charter Broker prior to booking your vacation. If there is a particular water toy that you would like, but it is not listed, then it may be possible to rent this equipment for you.