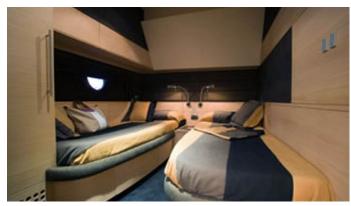

GUESTS CABINS CREW

3 4

CABIN CONFIGURATION

1 Master 1 VIP

2 Twin

CHARTER RATES

SUMMER

from

### REGIS YACHT CHARTER

Superyacht REGIS was built in 2008 by Aicon. She is a 22.86m / 75' motor yacht with exterior design by . Regis offers accommodation for up to 8 guests in 4 cabins with additional room for her crew of 2. She features a variety of amenities to ensure comfortable charter vacations. She also carries an impressive collection of toys as listed below.