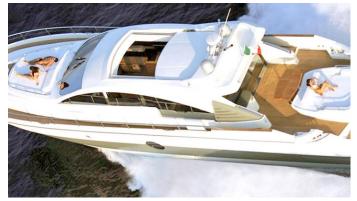

### REGIS YACHT CHARTER

Superyacht REGIS was built in 2008 by Aicon. She is a 22.86m / 75' motor yacht with exterior design by . Regis offers accommodation for up to 8 guests in 4 cabins with additional room for her crew of 2. She features a variety of amenities to ensure comfortable charter vacations. She also carries an impressive collection of toys as listed below.

### **REGIS AMENITIES & TOYS**

Wi-Fi

Air Conditioning

For a full up-to-date list of leisure facilities or amenities onboard Motor Yacht Regis please contact your Yacht Charter Broker prior to booking your vacation. If there is a particular water toy that you would like, but it is not listed, then it may be possible to rent this equipment for you.