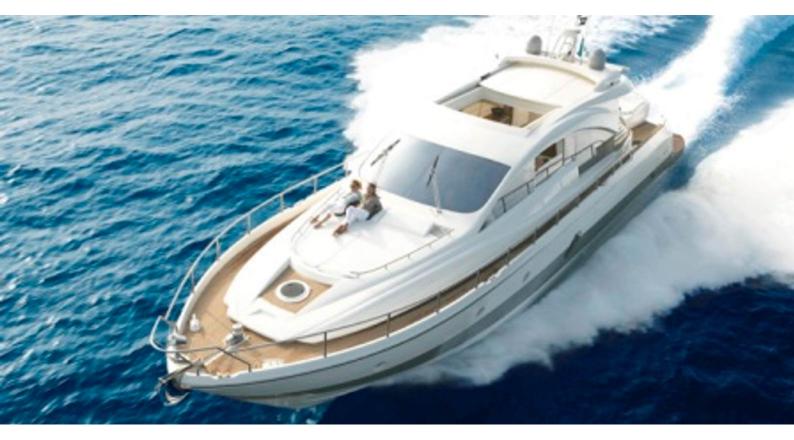

# **REGIS**

Yacht Charter Details for 'Regis', the 22.86m Superyacht built by Aicon

**SPECIFICATIONS** 

LENGTH 22.86m / 75'

BEAM DRAFT 5.28m / 17'4 1.73m / 5'8

YEAR REFIT 2008

CRUISING SPEED 20 Knots

ACCOMMODATION

### REGIS YACHT CHARTER

Superyacht REGIS was built in 2008 by Aicon. She is a 22.86m / 75' motor yacht with exterior design by . Regis offers accommodation for up to 8 guests in 4 cabins with additional room for her crew of 2. She features a variety of amenities to ensure comfortable charter vacations. She also carries an impressive collection of toys as listed below.