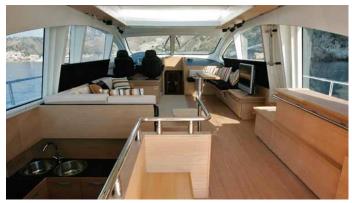

### REGIS YACHT CHARTER

Superyacht REGIS was built in 2008 by Aicon. She is a 22.86m / 75' motor yacht with exterior design by . Regis offers accommodation for up to 8 guests in 4 cabins with additional room for her crew of 2. She features a variety of amenities to ensure comfortable charter vacations. She also carries an impressive collection of toys as listed below.