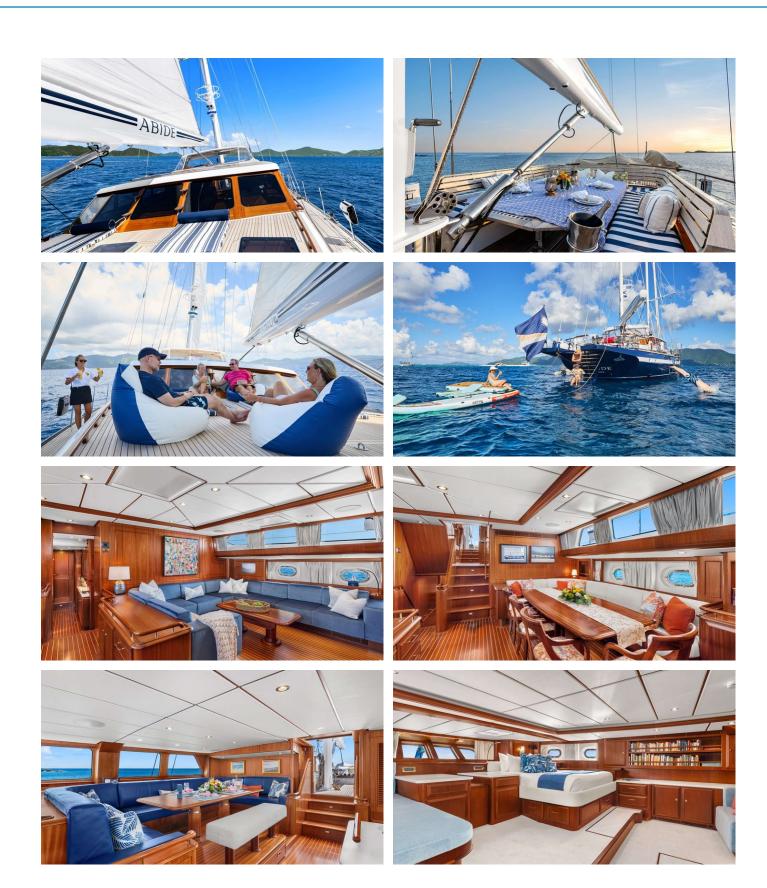

## ABIDE YACHT CHARTER

Superyacht ABIDE was built in 2002 by Jongert. She is a 42.06m / 138' sail yacht with exterior design by Tony Castro Yacht Design and interior styling by Peter Sijm . Abide offers accommodation for up to 8 guests in 4 cabins with additional room for her crew of 5. She features a variety of amenities to ensure comfortable charter vacations. She also carries an impressive collection of toys as listed below.

## ABIDE AMENITIES & TOYS

**Outdoor Shower** 

Wi-Fi

Swimming Platform

Air Conditioning

**BBQ** 

For a full up-to-date list of leisure facilities or amenities onboard Sail Yacht Abide please contact your Yacht Charter Broker prior to booking your vacation. If there is a particular water toy that you would like, but it is not listed, then it may be possible to rent this equipment for you.