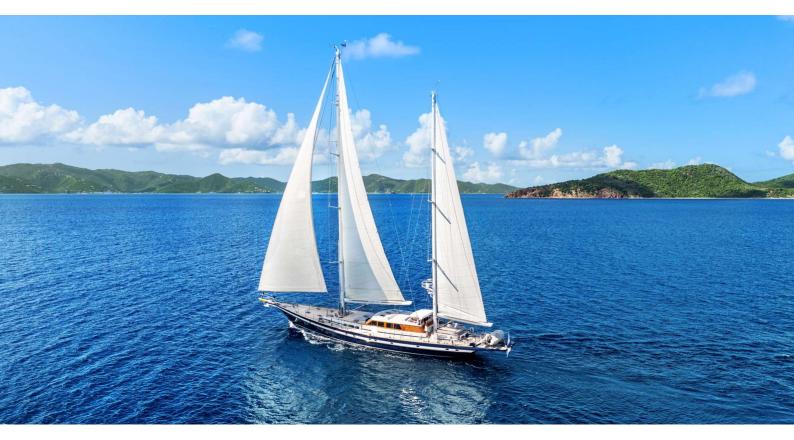

## **ABIDE**

Yacht Charter Details for 'Abide', the 42.06m Superyacht built by Jongert

**SPECIFICATIONS** 

LENGTH 42.06m / 138'

BEAM DRAFT 7.88m / 25'10 6.8m / 22'4

YEAR REFIT 2002 2024

CRUISING SPEED 10 Knots

## ABIDE YACHT CHARTER

Superyacht ABIDE was built in 2002 by Jongert. She is a 42.06m / 138' sail yacht with exterior design by Tony Castro Yacht Design and interior styling by Peter Sijm . Abide offers accommodation for up to 8 guests in 4 cabins with additional room for her crew of 5. She features a variety of amenities to ensure comfortable charter vacations. She also carries an impressive collection of toys as listed below.