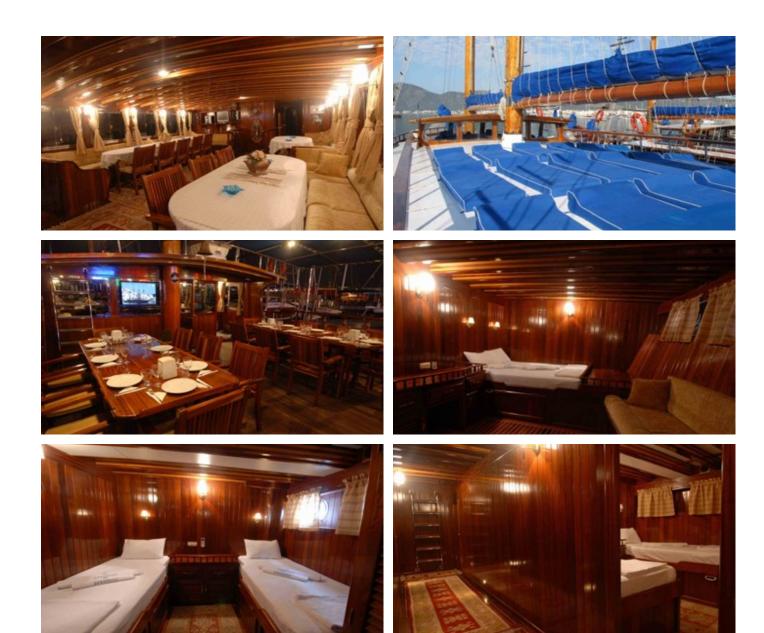

**ACCOMMODATION** 

GUESTS CABINS

L6 8

CABIN CONFIGURATION

1 Master 1 Double

6 Twin

**CHARTER RATES** 

SUMMER

## **BAHRIYELI D AMENITIES & TOYS**

For a full up-to-date list of leisure facilities or amenities onboard Sail Yacht BAHRIYELI D please contact your Yacht Charter Broker prior to booking your vacation. If there is a particular water toy that you would like, but it is not listed, then it may be possible to rent this equipment for you.