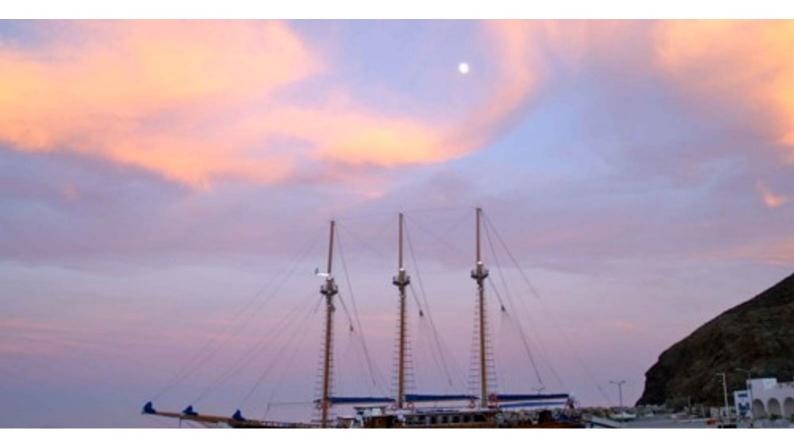

## **BAHRIYELI** D

Yacht Charter Details for 'BAHRIYELI D', the 42m Superyacht built by Custom

**SPECIFICATIONS** 

LENGTH 42m / 137'10

BEAM DRAFT 7.6m / 24'11 3m / 9'10

YEAR REFIT 2008

CRUISING SPEED 0 Knots

## BAHRIYELI D YACHT CHARTER

Superyacht BAHRIYELI D was built in 2008 by Custom. She is a 42m / 137'10 sail yacht with exterior design by . BAHRIYELI D offers accommodation for up to 16 guests in 8 cabins with additional room for her crew of . She features a variety of amenities to ensure comfortable charter vacations. She also carries an impressive collection of toys as listed below.