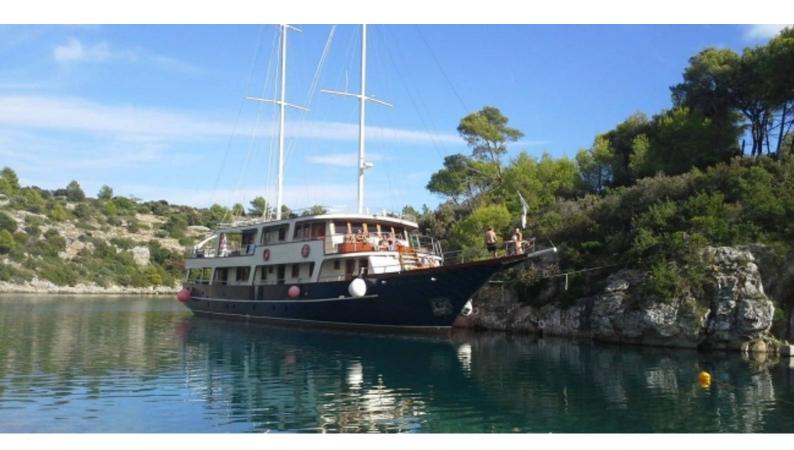

## LUNA

Yacht Charter Details for 'Luna', the 33m Superyacht built by Custom

**SPECIFICATIONS** 

LENGTH 33m / 108'3

BEAM DRAFT 7.5m / 24'7 3m / 9'10

YEAR REFIT 2008 2023

CRUISING SPEED

8 Knots

## LUNA YACHT CHARTER

Superyacht LUNA was built in 2008 by Custom. She is a 33m / 108'3 motor/sailer yacht with exterior design by . Luna offers accommodation for up to 16 guests in 9 cabins with additional room for her crew of 6. She features a variety of amenities to ensure comfortable charter vacations. She also carries an impressive collection of toys as listed below.