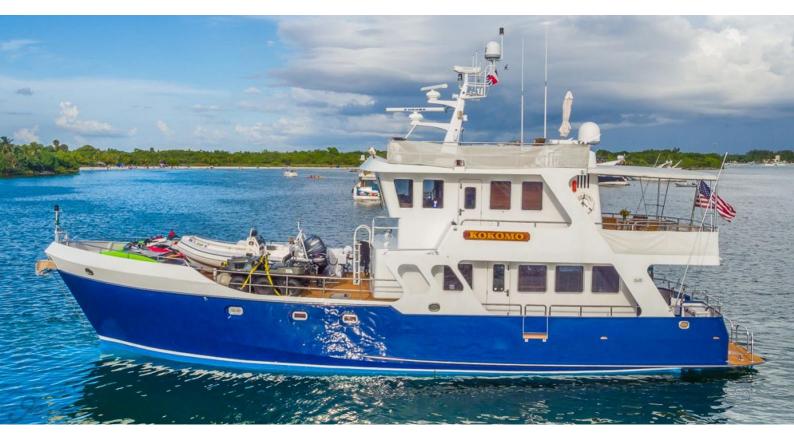

## **KOKOMO**

Yacht Charter Details for 'Kokomo', the 21.34m Superyacht built by Rodriguez Yachts

**SPECIFICATIONS** 

LENGTH 21.34m / 70'

BEAM DRAFT 7.32m / 24' 2.13m / 7'

YEAR REFIT 2004 2015

**CRUISING SPEED** 

## KOKOMO YACHT CHARTER

Superyacht KOKOMO was built in 2004 by Rodriquez Yachts. She is a 21.34m / 70' motor yacht with exterior design by . Kokomo offers accommodation for up to 6 guests in 3 cabins with additional room for her crew of 3. She features a variety of amenities to ensure comfortable charter vacations. She also carries an impressive collection of toys as listed below.