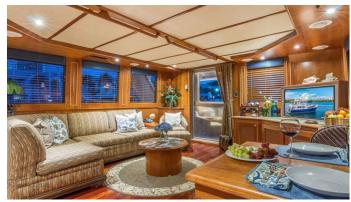

## KOKOMO YACHT CHARTER

Superyacht KOKOMO was built in 2004 by Rodriquez Yachts. She is a 21.34m / 70' motor yacht with exterior design by . Kokomo offers accommodation for up to 6 guests in 3 cabins with additional room for her crew of 3. She features a variety of amenities to ensure comfortable charter vacations. She also carries an impressive collection of toys as listed below.

## **KOKOMO AMENITIES & TOYS**

For a full up-to-date list of leisure facilities or amenities onboard Motor Yacht Kokomo please contact your Yacht Charter Broker prior to booking your vacation. If there is a particular water toy that you would like, but it is not listed, then it may be possible to rent this equipment for you.