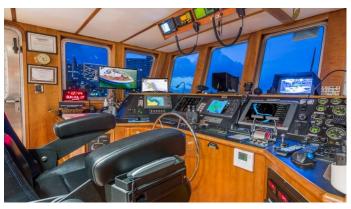

## KOKOMO YACHT CHARTER

Superyacht KOKOMO was built in 2004 by Rodriquez Yachts. She is a 21.34m / 70' motor yacht with exterior design by . Kokomo offers accommodation for up to 6 guests in 3 cabins with additional room for her crew of 3. She features a variety of amenities to ensure comfortable charter vacations. She also carries an impressive collection of toys as listed below.