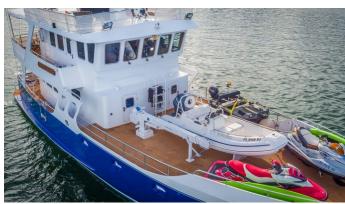

## **KOKOMO**

Yacht Charter Details for 'Kokomo', the 21.34m Superyacht built by Rodriguez Yachts

**SPECIFICATIONS** 

LENGTH 21.34m / 70'

BEAM DRAFT 7.32m / 24' 2.13m / 7'

YEAR REFIT 2004 2015

**CRUISING SPEED** 

## KOKOMO YACHT CHARTER

Superyacht KOKOMO was built in 2004 by Rodriquez Yachts. She is a 21.34m / 70' motor yacht with exterior design by . Kokomo offers accommodation for up to 6 guests in 3 cabins with additional room for her crew of 3. She features a variety of amenities to ensure comfortable charter vacations. She also carries an impressive collection of toys as listed below.