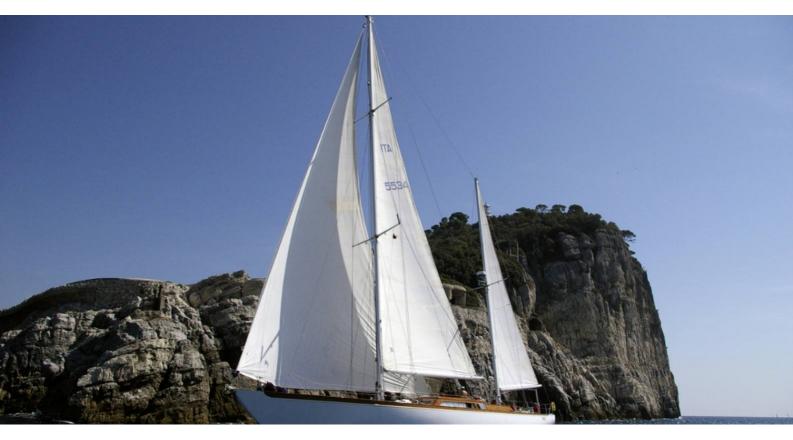

## **CADAMA**

Yacht Charter Details for 'Cadama', the 22m Superyacht built by Custom

**SPECIFICATIONS** 

LENGTH 22m / 72'2

BEAM DRAFT 5.12m / 16'10 2.2m / 7'3

YEAR REFIT 1971 2016

CRUISING SPEED
0 Knots

**ACCOMMODATION** 

## CADAMA YACHT CHARTER

Superyacht CADAMA was built in 1971 by Custom. She is a 22m / 72'2 sail yacht with exterior design by . Cadama offers accommodation for up to 7 guests in 3 cabins with additional room for her crew of 3. She features a variety of amenities to ensure comfortable charter vacations. She also carries an impressive collection of toys as listed below.