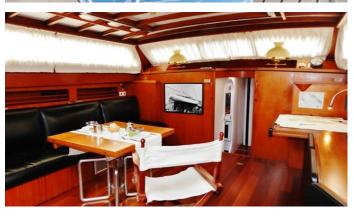

## CADAMA YACHT CHARTER

Superyacht CADAMA was built in 1971 by Custom. She is a 22m / 72'2 sail yacht with exterior design by . Cadama offers accommodation for up to 7 guests in 3 cabins with additional room for her crew of 3. She features a variety of amenities to ensure comfortable charter vacations. She also carries an impressive collection of toys as listed below.