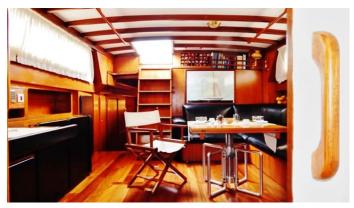

## CADAMA YACHT CHARTER

Superyacht CADAMA was built in 1971 by Custom. She is a 22m / 72'2 sail yacht with exterior design by . Cadama offers accommodation for up to 7 guests in 3 cabins with additional room for her crew of 3. She features a variety of amenities to ensure comfortable charter vacations. She also carries an impressive collection of toys as listed below.

## CADAMA AMENITIES & TOYS

For a full up-to-date list of leisure facilities or amenities onboard Sail Yacht Cadama please contact your Yacht Charter Broker prior to booking your vacation. If there is a particular water toy that you would like, but it is not listed, then it may be possible to rent this equipment for you.