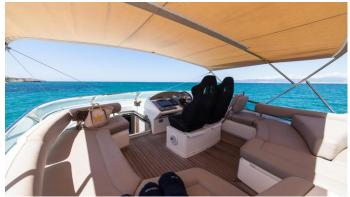

## NIRVANA YACHT CHARTER

Superyacht NIRVANA was built in 2003 by Fairline. She is a 23.94m / 78'7 Squadron 74 motor yacht with exterior design by . Nirvana offers accommodation for up to 8 guests in 4 cabins with additional room for her crew of 2. She features a variety of amenities to ensure comfortable charter vacations. She also carries an impressive collection of toys as listed below.

## NIRVANA AMENITIES & TOYS

For a full up-to-date list of leisure facilities or amenities onboard Motor Yacht Nirvana please contact your Yacht Charter Broker prior to booking your vacation. If there is a particular water toy that you would like, but it is not listed, then it may be possible to rent this equipment for you.