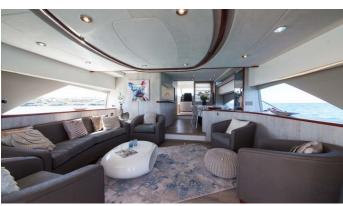

## NIRVANA YACHT CHARTER

Superyacht NIRVANA was built in 2003 by Fairline. She is a 23.94m / 78'7 Squadron 74 motor yacht with exterior design by . Nirvana offers accommodation for up to 8 guests in 4 cabins with additional room for her crew of 2. She features a variety of amenities to ensure comfortable charter vacations. She also carries an impressive collection of toys as listed below.