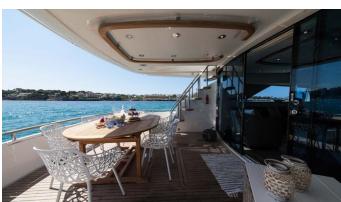

## NIRVANA YACHT CHARTER

Superyacht NIRVANA was built in 2003 by Fairline. She is a 23.94m / 78'7 Squadron 74 motor yacht with exterior design by . Nirvana offers accommodation for up to 8 guests in 4 cabins with additional room for her crew of 2. She features a variety of amenities to ensure comfortable charter vacations. She also carries an impressive collection of toys as listed below.

## NIRVANA AMENITIES & TOYS

For a full up-to-date list of leisure facilities or amenities onboard Motor Yacht Nirvana please contact your Yacht Charter Broker prior to booking your vacation. If there is a particular water toy that you would like, but it is not listed, then it may be possible to rent this equipment for you.