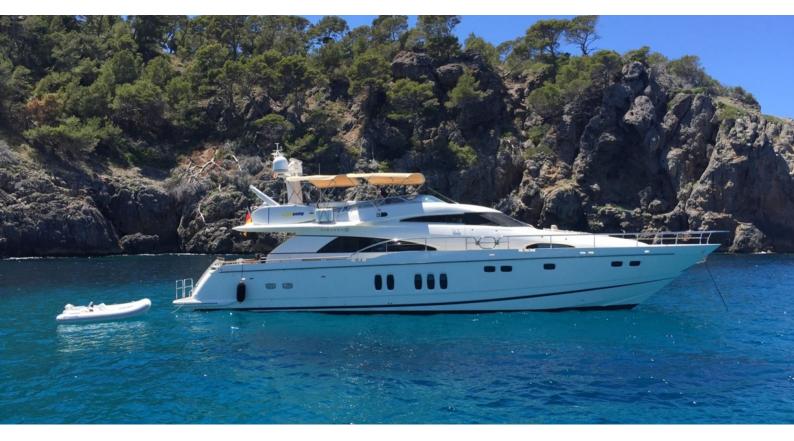

## **NIRVANA**

Yacht Charter Details for 'Nirvana', the 23.94m Superyacht built by Fairline

**SPECIFICATIONS** 

**LENGTH** 23.94m / 78'7

BEAM DRAFT 5.7m / 18'8 1.5m / 4'11

YEAR REFIT 2003 2016

CRUISING SPEED 18 Knots **ACCOMMODATION** 

## NIRVANA YACHT CHARTER

Superyacht NIRVANA was built in 2003 by Fairline. She is a 23.94m / 78'7 Squadron 74 motor yacht with exterior design by . Nirvana offers accommodation for up to 8 guests in 4 cabins with additional room for her crew of 2. She features a variety of amenities to ensure comfortable charter vacations. She also carries an impressive collection of toys as listed below.