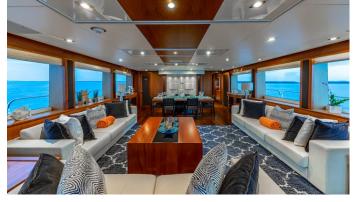

## **EMRYS YACHT CHARTER**

Superyacht EMRYS was built in 2010 by Sunseeker. She is a 29.87m / 98' 30 Metre Yacht motor yacht with exterior design by Sunseeker and interior styling by Sunseeker. Emrys offers accommodation for up to 8 guests in 4 cabins with additional room for her crew of 4. She features a variety of amenities to ensure comfortable charter vacations. She also carries an impressive collection of toys as listed below.