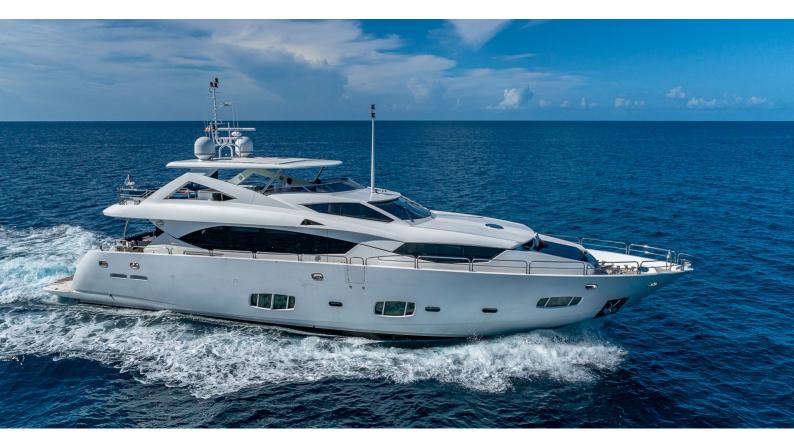

## **EMRYS**

Yacht Charter Details for 'Emrys', the 29.87m Superyacht built by Sunseeker

**SPECIFICATIONS** 

LENGTH 29.87m / 98'

BEAM DRAFT 7.32m / 24' 3.66m / 12'

YEAR REFIT 2010 2020

CRUISING SPEED 20 Knots

## **EMRYS YACHT CHARTER**

Superyacht EMRYS was built in 2010 by Sunseeker. She is a 29.87m / 98' 30 Metre Yacht motor yacht with exterior design by Sunseeker and interior styling by Sunseeker. Emrys offers accommodation for up to 8 guests in 4 cabins with additional room for her crew of 4. She features a variety of amenities to ensure comfortable charter vacations. She also carries an impressive collection of toys as listed below.