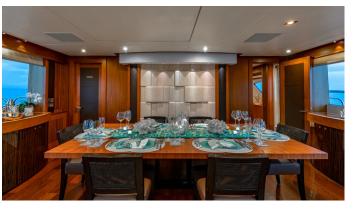

## **EMRYS YACHT CHARTER**

Superyacht EMRYS was built in 2010 by Sunseeker. She is a 29.87m / 98' 30 Metre Yacht motor yacht with exterior design by Sunseeker and interior styling by Sunseeker. Emrys offers accommodation for up to 8 guests in 4 cabins with additional room for her crew of 4. She features a variety of amenities to ensure comfortable charter vacations. She also carries an impressive collection of toys as listed below.