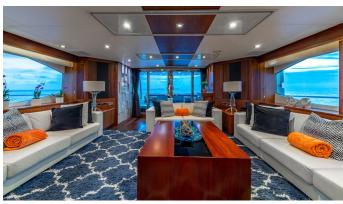

## **EMRYS YACHT CHARTER**

Superyacht EMRYS was built in 2010 by Sunseeker. She is a 29.87m / 98' 30 Metre Yacht motor yacht with exterior design by Sunseeker and interior styling by Sunseeker. Emrys offers accommodation for up to 8 guests in 4 cabins with additional room for her crew of 4. She features a variety of amenities to ensure comfortable charter vacations. She also carries an impressive collection of toys as listed below.