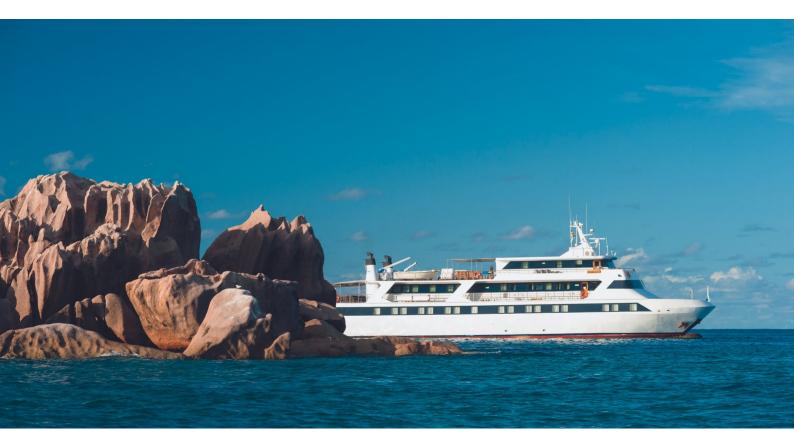

## **PEGASUS**

Yacht Charter Details for 'Pegasus', the 45m Superyacht built by Piraeus

**SPECIFICATIONS** 

LENGTH 45m / 147'8

BEAM DRAFT 11m / 36'1 3m / 9'10

YEAR REFIT 1990 1997

CRUISING SPEED 10 Knots

**ACCOMMODATION** 

## PEGASUS YACHT CHARTER

Superyacht PEGASUS was built in 1990 by Piraeus. She is a 45m / 147'8 motor yacht with exterior design by . Pegasus offers accommodation for up to 44 guests in 21 cabins with additional room for her crew of 17. She features a variety of amenities to ensure comfortable charter vacations. She also carries an impressive collection of toys as listed below.