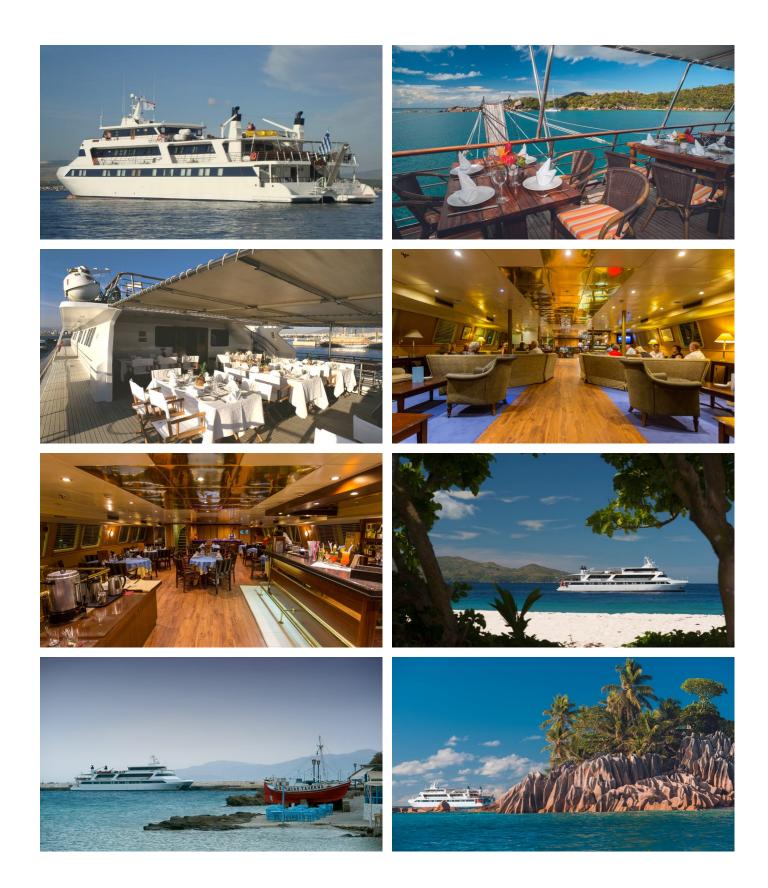

## PEGASUS YACHT CHARTER

Superyacht PEGASUS was built in 1990 by Piraeus. She is a 45m / 147'8 motor yacht with exterior design by . Pegasus offers accommodation for up to 44 guests in 21 cabins with additional room for her crew of 17. She features a variety of amenities to ensure comfortable charter vacations. She also carries an impressive collection of toys as listed below.

## **PEGASUS AMENITIES & TOYS**

For a full up-to-date list of leisure facilities or amenities onboard Motor Yacht Pegasus please contact your Yacht Charter Broker prior to booking your vacation. If there is a particular water toy that you would like, but it is not listed, then it may be possible to rent this equipment for you.