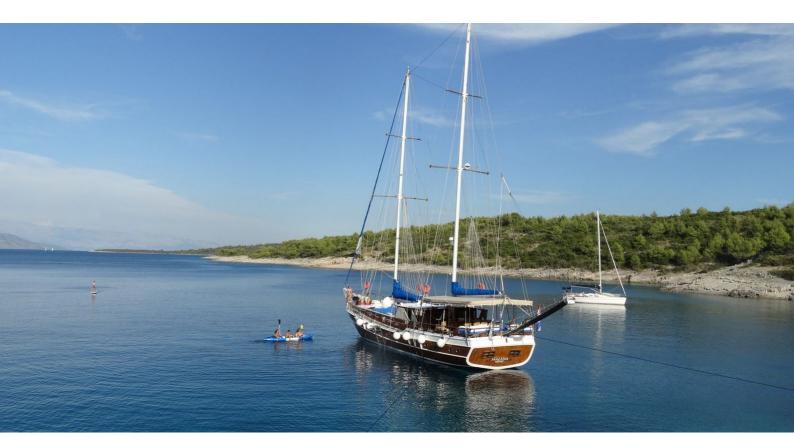

## **MALENA**

Yacht Charter Details for 'Malena', the 27m Superyacht built by Custom

**SPECIFICATIONS** 

**LENGTH** 27m / 88'7

BEAM DRAFT 6.4m / 21' 2.6m / 8'6

YEAR REFIT 1997 2013

CRUISING SPEED

9 Knots

## MALENA YACHT CHARTER

Superyacht MALENA was built in 1997 by Custom. She is a 27m / 88'7 sail yacht with exterior design by . Malena offers accommodation for up to 10 guests in 5 cabins with additional room for her crew of 4. She features a variety of amenities to ensure comfortable charter vacations. She also carries an impressive collection of toys as listed below.