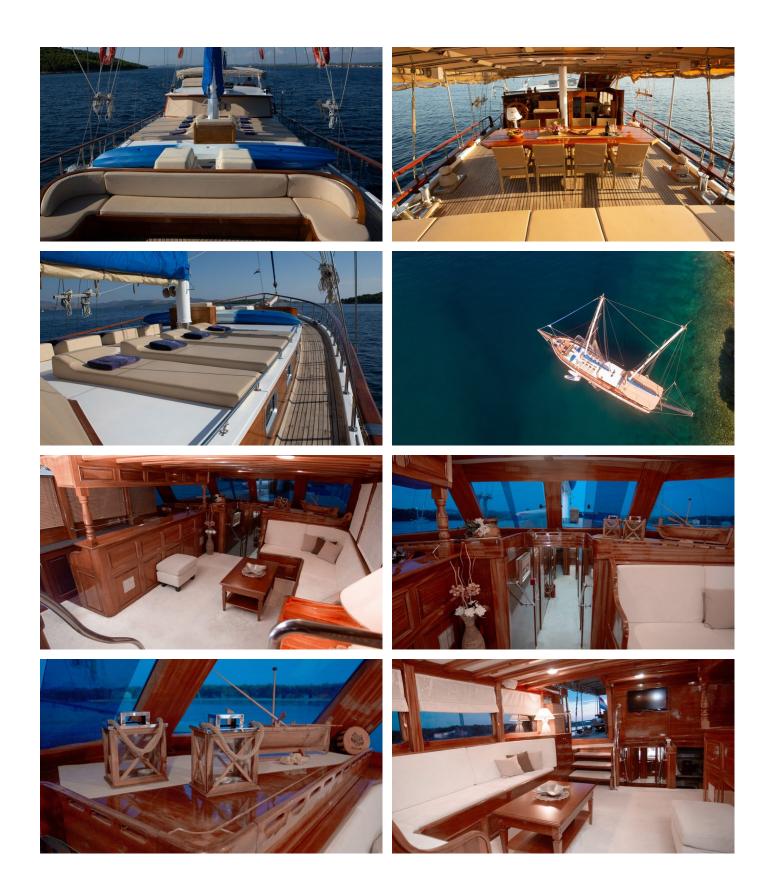

## MALENA YACHT CHARTER

Superyacht MALENA was built in 1997 by Custom. She is a 27m / 88'7 sail yacht with exterior design by . Malena offers accommodation for up to 10 guests in 5 cabins with additional room for her crew of 4. She features a variety of amenities to ensure comfortable charter vacations. She also carries an impressive collection of toys as listed below.

## MALENA AMENITIES & TOYS

Wi-Fi

Sunpads

Air Conditioning

For a full up-to-date list of leisure facilities or amenities onboard Sail Yacht Malena please contact your Yacht Charter Broker prior to booking your vacation. If there is a particular water toy that you would like, but it is not listed, then it may be possible to rent this equipment for you.